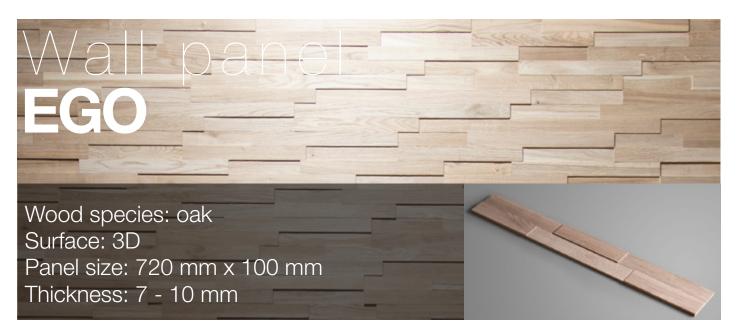

### Valloanel OZO Wood species: oak Surface: 3D Panel size: 320/590/1180 x 60/80/100 mm

60/80/100 mm Thickness: 4/7 mm