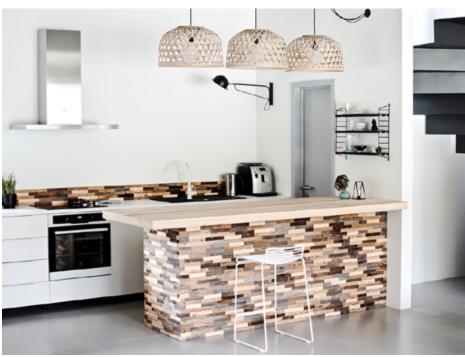

### **About Wooden Wall Design**

Wooden Wall Design provide wooden wall panels to highlight the wall, making it a work of art in any interior. Wooden panels are an innovative and unique handmade products for wall covering. They are made of various tree species, different length, width and thickness of the components, which are combined to the base in beautiful article. Surface has different shades - from grey to brown, from light yellow to black. Some of our panels are made from reclaimed softwood that have been exposed in the rain, sun and wind for hundred year. Just a few square meters of wall covering panels bring your room interior in a memorable accent, and will create the warmth and cosines.