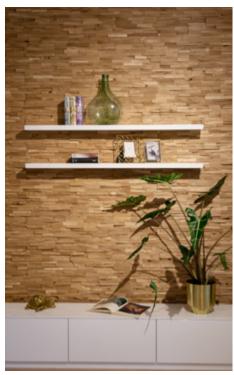

### **About Wooden Wall Design**

Wooden Wall Design provide wooden wall panels to highlight the wall, making it a work of art in any interior. Wooden panels are an innovative and unique handmade products for wall covering. They are made of various tree species, different length, width and thickness of the components, which are combined to the base in beautiful article. Surface has different shades - from grey to brown, from light yellow to black. Some of our panels are made from reclaimed softwood that have been exposed in the rain, sun and wind for hundred year. Just a few square meters of wall covering panels bring your room interior in a memorable accent, and will create the warmth and cosines.