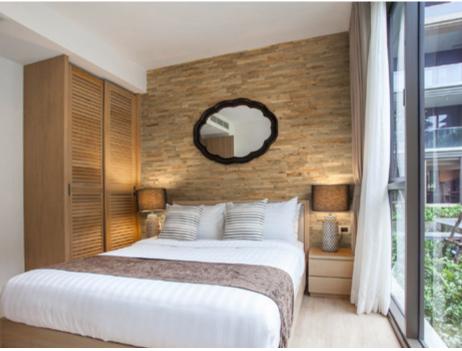

### **About Wooden Wall Design**

Wooden Wall Design provide wooden wall panels to highlight the wall, making it a work of art in any interior. Wooden panels are an innovative and unique handmade products for wall covering. They are made of various tree species, different length, width and thickness of the components, which are combined to the base in beautiful article. Surface has different shades - from grey to brown, from light yellow to black. Some of our panels are made from reclaimed softwood that have been exposed in the rain, sun and wind for hundred year. Just a few square meters of wall covering panels bring your room interior in a memorable accent, and will create the warmth and cosines.