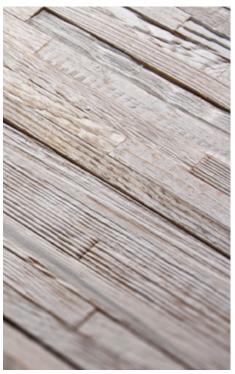

# Wood species: reclaimed softwood Surface: flat Panel size: 720 mm x 100 mm Thickness: 16 mm

## Wood species: reclaimed wood softwood Surface: flat Panel size: 720/360/180 mm x 100 mm Thickness: 16 mm