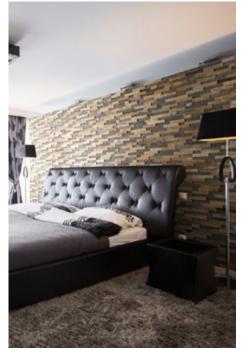

ight the wall, making it a work of art in any interior. Wooden panels are an innovative and unique handmade products for wall covering. They are made of various tree species, different length, width and thickness of the components, which are combined to the base in beautiful article. Surface has different shades - from grey to brown, from light yellow to black. Some of our panels are made from reclaimed softwood that have been exposed in the rain, sun and wind for hundred year. Just a few square meters of wall covering panels bring your room interior in a memorable accent, and will create the warmth and cosines.











































































# Wood species: reclaimed softwood Surface: flat Panel size: 720 mm x 100 mm Thickness: 16 mm







































## Wood species: reclaimed wood softwood Surface: flat Panel size: 720/360/180 mm x 100 mm Thickness: 16 mm

















































# Wood species: reclaimed softwood Surface: flat Panel size: 320/590/1180 x 60/80/100 mm Thickness: 10 mm









### Wood species: reclaimed softwood Surface: flat Panel size: 140/320/590 x 60/80/100 mm

60/80/100 mm Thickness: 10 mm









# Wood species: reclaimed softwood Surface: flat Panel size: 320/590/1180 x 60/80/100 mm Thickness: 10 mm









### Wood species: reclaimed softwood Surface: flat Panel size: 140/320/590 x 60/80/100 mm









### Valloanel OZO Wood species: oak Surface: 3D Panel size: 320/590/1180 x 60/80/100 mm

60/80/100 mm Thickness: 4/7 mm









### Val pane OZO Lite Wood