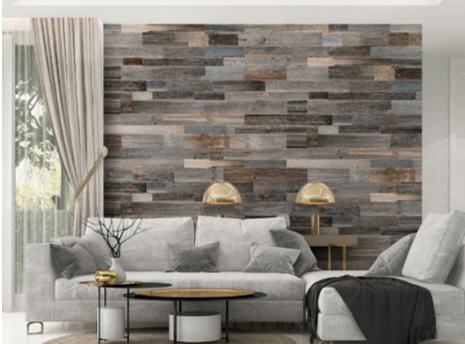

# Wood species: reclaimed softwood Surface: flat Panel size: 320/590/1180 x 60/80/100 mm Thickness: 10 mm

### Wood species: reclaimed softwood Surface: flat

Panel size: 320/590/1180 x

60/80/100 mm Thickness:10 mm