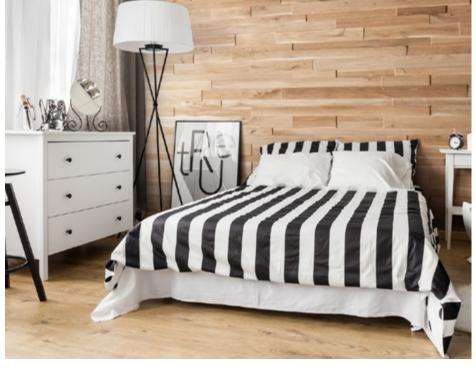

### **About Wooden Wall Design**

Wooden Wall Design provide wooden wall panels to highlight the wall, making it a work of art in any interior. Wooden panels are an innovative and unique handmade products for wall covering. They are made of various tree species, different length, width and thickness of the components, which are combined to the base in beautiful article. Surface has different shades - from grey to brown, from light yellow to black. Some of our panels are made from reclaimed softwood that have been exposed in the rain, sun and wind for hundred year. Just a few square meters of wall covering panels bring your room interior in a memorable accent, and will create the warmth and cosines.