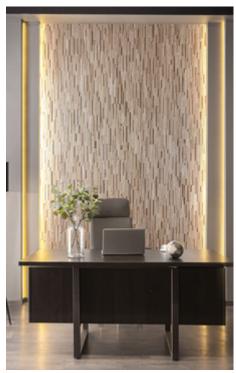

d Surface: flat Panel size: 320/590/1180 x 60/80/100 mm Thickness: 10 mm









### Wood species: reclaimed softwood Surface: flat Panel size: 140/320/590 x 60/80/100 mm

60/80/100 mm Thickness: 10 mm









# Wood species: reclaimed softwood Surface: flat Panel size: 320/590/1180 x 60/80/100 mm Thickness: 10 mm









### Wood species: reclaimed softwood Surface: flat Panel size: 140/320/590 x 60/80/100 mm









### Valloanel OZO Wood species: oak Surface: 3D Panel size: 320/590/1180 x 60/80/100 mm

60/80/100 mm Thickness: 4/7 mm









### Val pane OZO Lite Wood species: oak Surface: 3D Panel size: 140/320/590 x 60/80/100 mm



Thickness: 4/7 mm







### Wood species: reclaimed softwood Surface: flat

Panel size: 320/590/1180 x

60/80/100 mm Thickness:10 mm







































### VALUESS FILES Wood species: oak Surface: 3D Panel size: 600 mm x 150 mm



Thickness: 13 - 16 mm







































### WOODEN WALL DESIGN

### **Contacts**



AW Latvia LLC Limbazu Str. 2, Smiltene, Latvia, LV-4729



sales@awl.lv



+371 27650524



www.woodenwalldesign.com



### Follow us







### **Additional information**