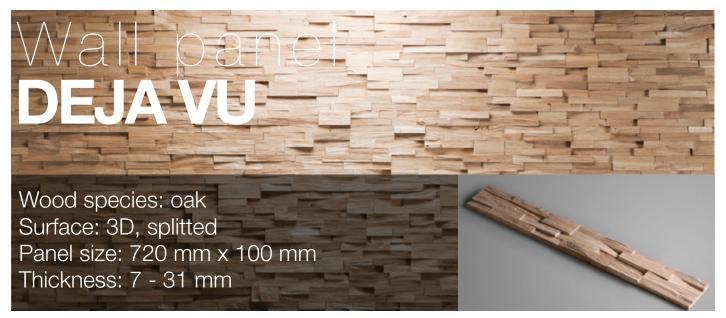

### VALUESS FILES Wood species: oak Surface: 3D Panel size: 600 mm x 150 mm

Thickness: 13 - 16 mm