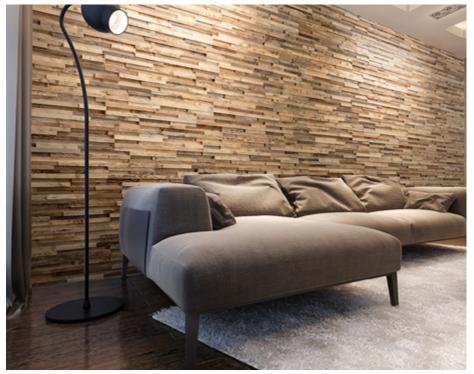

### **About Wooden Wall Design**

Wooden Wall Design provide wooden wall panels to highlight the wall, making it a work of art in any interior. Wooden panels are an innovative and unique handmade products for wall covering. They are made of various tree species, different length, width and thickness of the components, which are combined to the base in beautiful article. Surface has different shades - from grey to brown, from light yellow to black. Some of our panels are made from reclaimed softwood that have been exposed in the rain, sun and wind for hundred year. Just a few square meters of wall covering panels bring your room interior in a memorable accent, and will create the warmth and cosines.