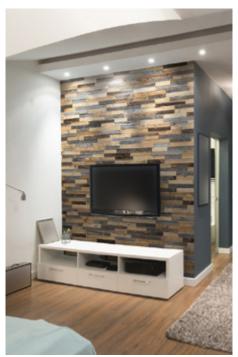

### **About Wooden Wall Design**

Wooden Wall Design provide wooden wall panels to highlight the wall, making it a work of art in any interior. Wooden panels are an innovative and unique handmade products for wall covering. They are made of various tree species, different length, width and thickness of the components, which are combined to the base in beautiful article. Surface has different shades - from grey to brown, from light yellow to black. Some of our panels are made from reclaimed softwood that have been exposed in the rain, sun and wind for hundred year. Just a few square meters of wall covering panels bring your room interior in a memorable accent, and will create the warmth and cosines.











































































# Wood species: reclaimed softwood Surface: flat Panel size: 720 mm x 100 mm Thickness: 16 mm







































## Wood species: reclaimed wood softwood Surface: flat Panel size: 720/360/180 mm x 100 mm Thickness: 16 mm

















































# Wood species: reclaimed softwood Surface: flat Panel size: 320/590/1180 x 60/80/100 mm Thickness: 10 mm









### Wood species: reclaimed softwood Surface: flat Panel size: 140/320/590 x 60/80/100 mm

60/80/100 mm Thickness: 10 mm









# Wood species: reclaimed softwood Surface: flat Panel size: 320/590/1180 x 60/80/100 mm Thickness: 10 mm









### Wood species: reclaimed softwood Surface: flat Panel size: 140/320/590 x 60/80/100 mm









### Valloanel OZO Wood species: o