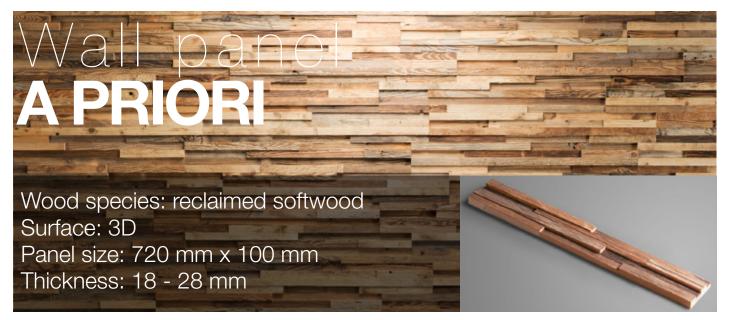

# Wood species: reclaimed softwood Surface: flat Panel size: 720 mm x 100 mm Thickness: 16 mm