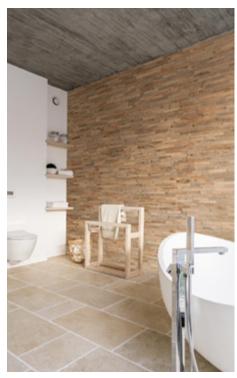

ighlight the wall, making it a work of art in any interior. Wooden panels are an innovative and unique handmade products for wall covering. They are made of various tree species, different length, width and thickness of the components, which are combined to the base in beautiful article. Surface has different shades - from grey to brown, from light yellow to black. Some of our panels are made from reclaimed softwood that have been exposed in the rain, sun and wind for hundred year. Just a few square meters of wall covering panels bring your room interior in a memorable accent, and will create the warmth and cosines.











































































# Wood species: reclaimed softwood Surface: flat Panel size: 720 mm x 100 mm Thickness: 16 mm







































## Wood species: reclaimed wood softwood Surface: flat Panel size: 720/360/180 mm x 100 mm Thickness: 16 mm

















































# Wood species: reclaimed softwood Surface: flat Panel size: 320/590/1180 x 60/80/100 mm Thickness: 10 mm









### Wood species: reclaimed softwood Surface: flat Panel size: 140/320/590 x 60/80/100 mm

60/80/100 mm Thickness: 10 mm









# Wood species: reclaimed softwood Surface: flat Panel size: 320/590/1180 x 60/80/100 mm Thickness: 10 mm









### Wood species: reclaimed softwood Surface: flat Panel size: 140/320/590 x 60/80/100 mm









### Valloanel OZO Wood species: oak Surface: 3D Panel size: 320/590/1180 x 60/80/100 mm

60/80/100 mm Thickness: 4/7 mm









### Val pane OZO Lite W