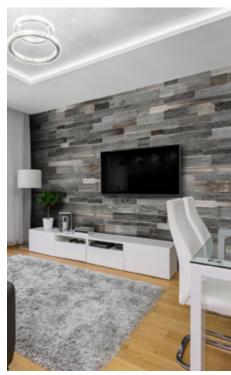

### **About Wooden Wall Design**

Wooden Wall Design provide wooden wall panels to highlight the wall, making it a work of art in any interior. Wooden panels are an innovative and unique handmade products for wall covering. They are made of various tree species, different length, width and thickness of the components, which are combined to the base in beautiful article. Surface has different shades - from grey to brown, from light yellow to black. Some of our panels are made from reclaimed softwood that have been exposed in the rain, sun and wind for hundred year. Just a few square meters of wall covering panels bring your room interior in a memorable accent, and will create the warmth and cosines.