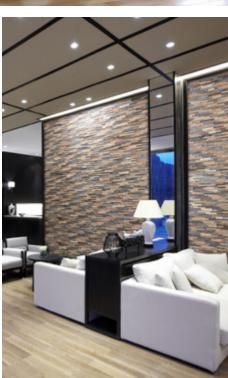

### **About Wooden Wall Design**

Wooden Wall Design provide wooden wall panels to highlight the wall, making it a work of art in any interior. Wooden panels are an innovative and unique handmade products for wall covering. They are made of various tree species, different length, width and thickness of the components, which are combined to the base in beautiful article. Surface has different shades - from grey to brown, from light yellow to black. Some of our panels are made from reclaimed softwood that have been exposed in the rain, sun and wind for hundred year. Just a few square meters of wall covering panels bring your room interior in a memorable accent, and will create the warmth and cosines.