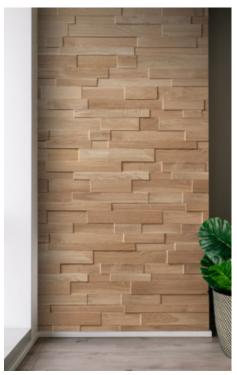

### VALUESS FILES Wood species: oak Surface: 3D Panel size: 600 mm x 150 mm

Thickness: 13 - 16 mm