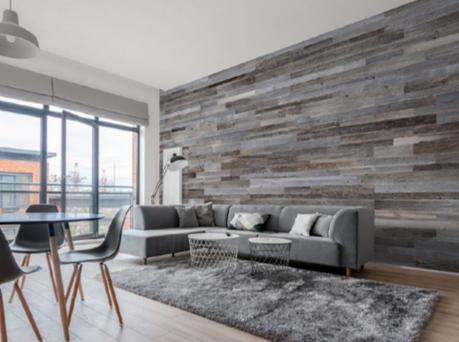

### Wood species: reclaimed softwood Surface: flat Panel size: 140/320/590 x 60/80/100 mm

60/80/100 mm Thickness: 10 mm

### Wood species: reclaimed softwood Surface: flat Panel size: 140/320/590 x 60/80/100 mm