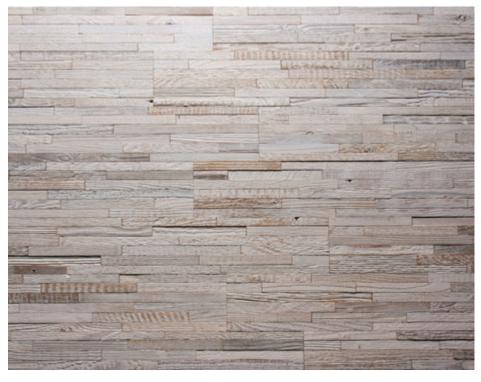

# Wood species: reclaimed softwood Surface: flat Panel size: 320/590/1180 x 60/80/100 mm Thickness: 10 mm

### Wood species: reclaimed softwood Surface: flat

Panel size: 320/590/1180 x

60/80/100 mm Thickness:10 mm