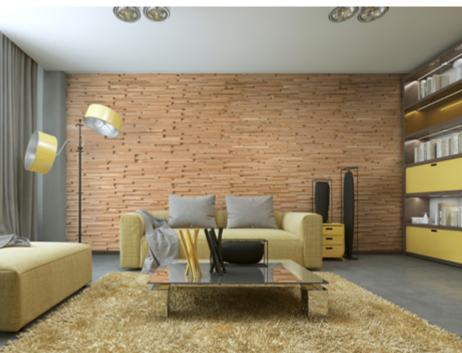

it a work of art in any interior. Wooden panels are an innovative and unique handmade products for wall covering. They are made of various tree species, different length, width and thickness of the components, which are combined to the base in beautiful article. Surface has different shades - from grey to brown, from light yellow to black. Some of our panels are made from reclaimed softwood that have been exposed in the rain, sun and wind for hundred year. Just a few square meters of wall covering panels bring your room interior in a memorable accent, and will create the warmth and cosines.











































































# Wood species: reclaimed softwood Surface: flat Panel size: 720 mm x 100 mm Thickness: 16 mm







































## Wood species: reclaimed wood softwood Surface: flat Panel size: 720/360/180 mm x 100 mm Thickness: 16 mm

















































# Wood species: reclaimed softwood Surface: flat Panel size: 320/590/1180 x 60/80/100 mm Thickness: 10 mm









### Wood species: reclaimed softwood Surface: flat Panel size: 140/320/590 x 60/80/100 mm

60/80/100 mm Thickness: 10 mm









# Wood species: reclaimed softwood Surface: flat Panel size: 320/590/1180 x 60/80/100 mm Thickness: 10 mm









### Wood species: reclaimed softwood Surface: flat Panel size: 140/320/590 x 60/80/100 mm









### Valloanel OZO Wood species: oak Surface: 3D Panel size: 320/590/1180 x 60/80/100 mm

60/80/100 mm Thickness: 4/7 mm









### Val pane OZO Lite Wood species: oak Surface: