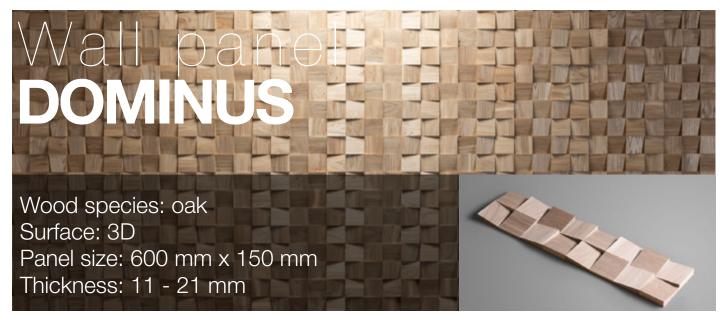

### VALUESS FILES Wood species: oak Surface: 3D Panel size: 600 mm x 150 mm

Thickness: 13 - 16 mm