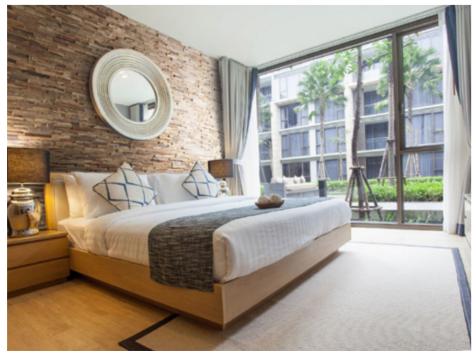

### **About Wooden Wall Design**

Wooden Wall Design provide wooden wall panels to highlight the wall, making it a work of art in any interior. Wooden panels are an innovative and unique handmade products for wall covering. They are made of various tree species, different length, width and thickness of the components, which are combined to the base in beautiful article. Surface has different shades - from grey to brown, from light yellow to black. Some of our panels are made from reclaimed softwood that have been exposed in the rain, sun and wind for hundred year. Just a few square meters of wall covering panels bring your room interior in a memorable accent, and will create the warmth and cosines.