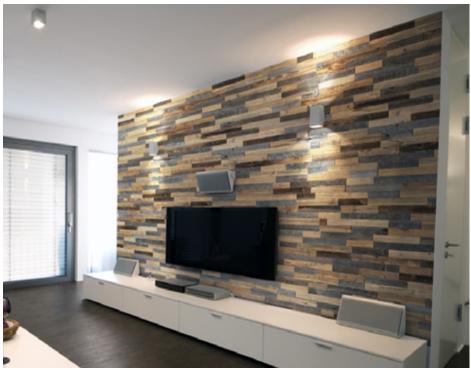

### **About Wooden Wall Design**

Wooden Wall Design provide wooden wall panels to highlight the wall, making it a work of art in any interior. Wooden panels are an innovative and unique handmade products for wall covering. They are made of various tree species, different length, width and thickness of the components, which are combined to the base in beautiful article. Surface has different shades - from grey to brown, from light yellow to black. Some of our panels are made from reclaimed softwood that have been exposed in the rain, sun and wind for hundred year. Just a few square meters of wall covering panels bring your room interior in a memorable accent, and will create the warmth and cosines.











































































# Wood species: reclaimed softwood Surface: flat Panel size: 720 mm x 100 mm Thickness: 16 mm







































## Wood species: reclaimed wood softwood Surface: flat Panel size: 720/360/180 mm x 100 mm Thickness: 16 mm

















































# Wood species: reclaimed softwood Surface: flat Panel size: 320/590/1180 x 60/80/100 mm Thickness: 10 mm









### Wood species: reclaimed softwood Surface: flat Panel size: 140/320/590 x 60/80/100 mm

60/80/100 mm Thickness: 10 mm









# Wood species: reclaimed softwood Surface: flat Panel size: 320/590/1180 x 60/80/100 mm Thickness: 10 mm









### Wood species: reclaimed softwood Surface: flat Panel size: 140/320/590 x 60/80/100 mm









### Valloanel OZO Wood species: oak S