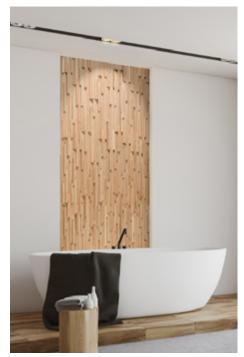

g it a work of art in any interior. Wooden panels are an innovative and unique handmade products for wall covering. They are made of various tree species, different length, width and thickness of the components, which are combined to the base in beautiful article. Surface has different shades - from grey to brown, from light yellow to black. Some of our panels are made from reclaimed softwood that have been exposed in the rain, sun and wind for hundred year. Just a few square meters of wall covering panels bring your room interior in a memorable accent, and will create the warmth and cosines.











































































# Wood species: reclaimed softwood Surface: flat Panel size: 720 mm x 100 mm Thickness: 16 mm







































## Wood species: reclaimed wood softwood Surface: flat Panel size: 720/360/180 mm x 100 mm Thickness: 16 mm

















































# Wood species: reclaimed softwood Surface: flat Panel size: 320/590/1180 x 60/80/100 mm Thickness: 10 mm









### Wood species: reclaimed softwood Surface: flat Panel size: 140/320/590 x 60/80/100 mm

60/80/100 mm Thickness: 10 mm









# Wood species: reclaimed softwood Surface: flat Panel size: 320/590/1180 x 60/80/100 mm Thickness: 10 mm









### Wood species: reclaimed softwood Surface: flat Panel size: 140/320/590 x 60/80/100 mm









### Valloanel OZO Wood species: oak Surface: 3D Panel size: 320/590/1180 x 60/80/100 mm

60/80/100 mm Thickness: 4/7 mm









### Val pane OZO Lite Wood species: oak Surface