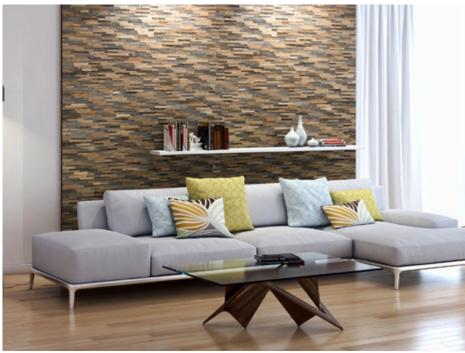

### **About Wooden Wall Design**

Wooden Wall Design provide wooden wall panels to highlight the wall, making it a work of art in any interior. Wooden panels are an innovative and unique handmade products for wall covering. They are made of various tree species, different length, width and thickness of the components, which are combined to the base in beautiful article. Surface has different shades - from grey to brown, from light yellow to black. Some of our panels are made from reclaimed softwood that have been exposed in the rain, sun and wind for hundred year. Just a few square meters of wall covering panels bring your room interior in a memorable accent, and will create the warmth and cosines.