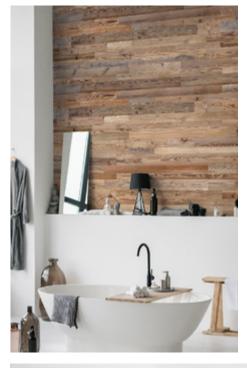

# Wood species: reclaimed softwood Surface: flat Panel size: 720 mm x 100 mm Thickness: 16 mm

## Wood species: reclaimed wood softwood Surface: flat Panel size: 720/360/180 mm x 100 mm Thickness: 16 mm