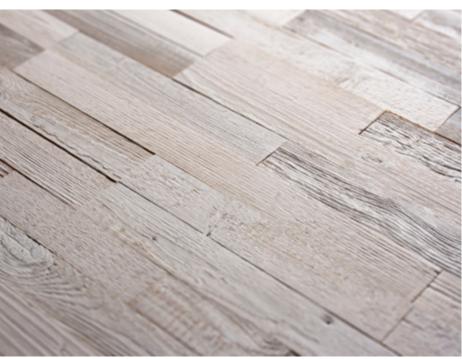

# Wood species: reclaimed softwood Surface: flat Panel size: 720 mm x 100 mm Thickness: 16 mm