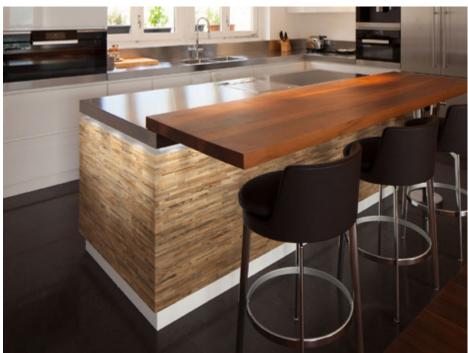

### **About Wooden Wall Design**

Wooden Wall Design provide wooden wall panels to highlight the wall, making it a work of art in any interior. Wooden panels are an innovative and unique handmade products for wall covering. They are made of various tree species, different length, width and thickness of the components, which are combined to the base in beautiful article. Surface has different shades - from grey to brown, from light yellow to black. Some of our panels are made from reclaimed softwood that have been exposed in the rain, sun and wind for hundred year. Just a few square meters of wall covering panels bring your room interior in a memorable accent, and will create the warmth and cosines.