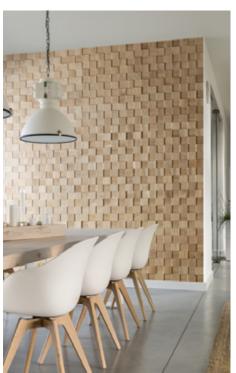

### Wood species: reclaimed softwood Surface: flat Panel size: 140/320/590 x 60/80/100 mm

60/80/100 mm Thickness: 10 mm