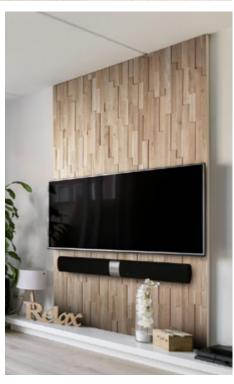

### VALUESS FILES Wood species: oak Surface: 3D Panel size: 600 mm x 150 mm

Thickness: 13 - 16 mm