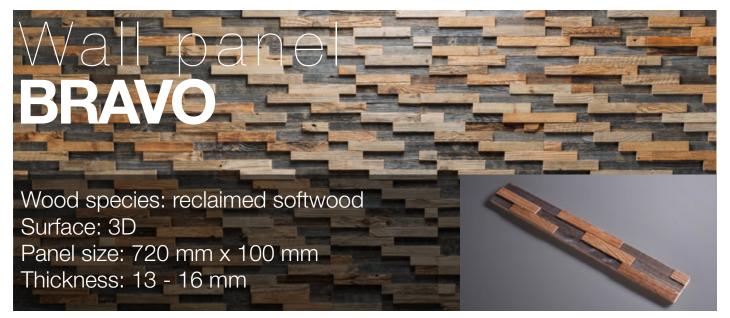

### VALUESS FILES Wood species: oak Surface: 3D Panel size: 600 mm x 150 mm

Thickness: 13 - 16 mm