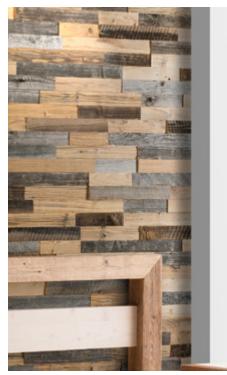

# Wood species: reclaimed softwood Surface: flat Panel size: 720 mm x 100 mm Thickness: 16 mm