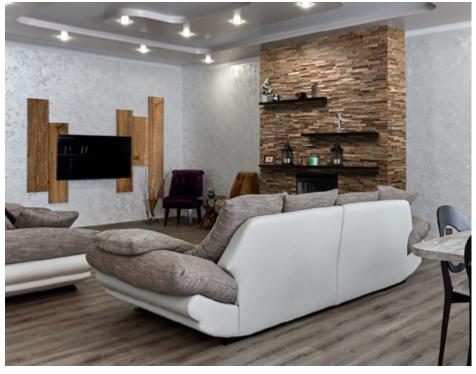

### **About Wooden Wall Design**

Wooden Wall Design provide wooden wall panels to highlight the wall, making it a work of art in any interior. Wooden panels are an innovative and unique handmade products for wall covering. They are made of various tree species, different length, width and thickness of the components, which are combined to the base in beautiful article. Surface has different shades - from grey to brown, from light yellow to black. Some of our panels are made from reclaimed softwood that have been exposed in the rain, sun and wind for hundred year. Just a few square meters of wall covering panels bring your room interior in a memorable accent, and will create the warmth and cosines.