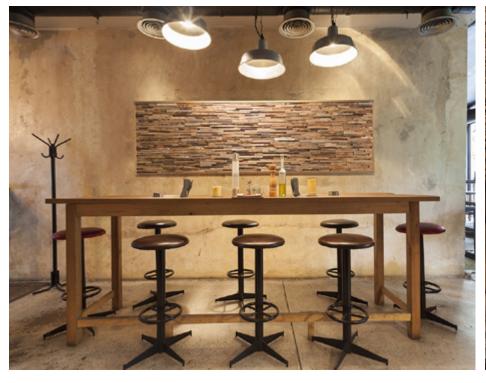

### **About Wooden Wall Design**

Wooden Wall Design provide wooden wall panels to highlight the wall, making it a work of art in any interior. Wooden panels are an innovative and unique handmade products for wall covering. They are made of various tree species, different length, width and thickness of the components, which are combined to the base in beautiful article. Surface has different shades - from grey to brown, from light yellow to black. Some of our panels are made from reclaimed softwood that have been exposed in the rain, sun and wind for hundred year. Just a few square meters of wall covering panels bring your room interior in a memorable accent, and will create the warmth and cosines.