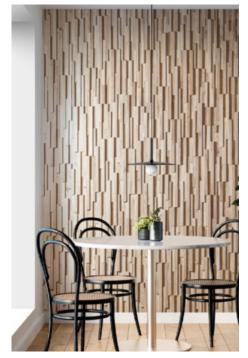

# Wood species: reclaimed softwood Surface: flat Panel size: 320/590/1180 x 60/80/100 mm Thickness: 10 mm

### Wood species: reclaimed softwood Surface: flat

Panel size: 320/590/1180 x

60/80/100 mm Thickness:10 mm