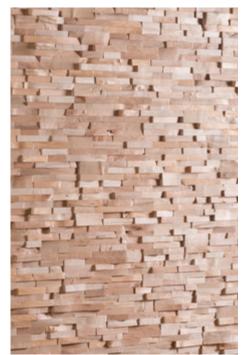

### Wood species: reclaimed softwood Surface: flat

Panel size: 320/590/1180 x

60/80/100 mm Thickness:10 mm