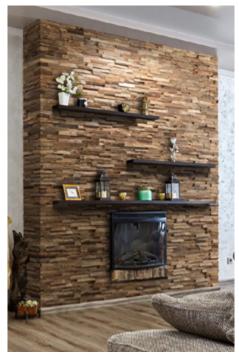

### **About Wooden Wall Design**

Wooden Wall Design provide wooden wall panels to highlight the wall, making it a work of art in any interior. Wooden panels are an innovative and unique handmade products for wall covering. They are made of various tree species, different length, width and thickness of the components, which are combined to the base in beautiful article. Surface has different shades - from grey to brown, from light yellow to black. Some of our panels are made from reclaimed softwood that have been exposed in the rain, sun and wind for hundred year. Just a few square meters of wall covering panels bring your room interior in a memorable accent, and will create the warmth and cosines.