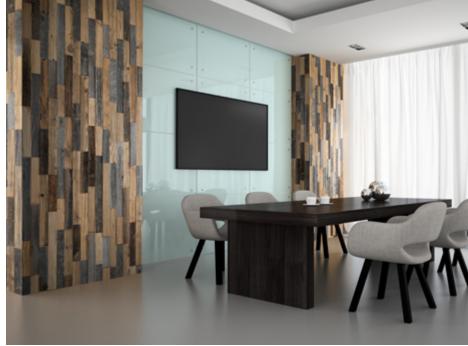

### **About Wooden Wall Design**

Wooden Wall Design provide wooden wall panels to highlight the wall, making it a work of art in any interior. Wooden panels are an innovative and unique handmade products for wall covering. They are made of various tree species, different length, width and thickness of the components, which are combined to the base in beautiful article. Surface has different shades - from grey to brown, from light yellow to black. Some of our panels are made from reclaimed softwood that have been exposed in the rain, sun and wind for hundred year. Just a few square meters of wall covering panels bring your room interior in a memorable accent, and will create the warmth and cosines.











































































# Wood species: reclaimed softwood Surface: flat Panel size: 720 mm x 100 mm Thickness: 16 mm







































## Wood species: reclaimed wood softwood Surface: flat Panel size: 720/360/180 mm x 100 mm Thickness: 16 mm

















































# Wood species: reclaimed softwood Surface: flat Panel size: 320/590/1180 x 60/80/100 mm Thickness: 10 mm









### Wood species: reclaimed softwood Surface: flat Panel size: 140/320/590 x 60/80/100 mm

60/80/100 mm Thickness: 10 mm









# Wood species: reclaimed softwood Surface: flat Panel size: 320/590/1180 x 60/80/100 mm Thickness: 10 mm









### Wood species: reclaimed softwood Surface: flat Panel size: 140/320/590 x 60/80/100 mm









### Valloanel OZO Wood species: oak