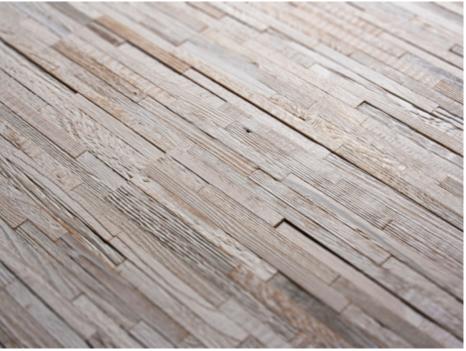

# Wood species: reclaimed softwood Surface: flat Panel size: 320/590/1180 x 60/80/100 mm Thickness: 10 mm

### Wood species: reclaimed softwood Surface: flat

Panel size: 320/590/1180 x

60/80/100 mm Thickness:10 mm