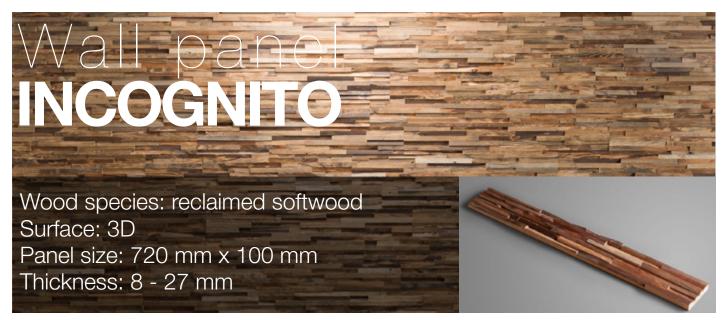

rious tree species, different length, width and thickness of the components, which are combined to the base in beautiful article. Surface has different shades - from grey to brown, from light yellow to black. Some of our panels are made from reclaimed softwood that have been exposed in the rain, sun and wind for hundred year. Just a few square meters of wall covering panels bring your room interior in a memorable accent, and will create the warmth and cosines.











































































# Wood species: reclaimed softwood Surface: flat Panel size: 720 mm x 100 mm Thickness: 16 mm







































## Wood species: reclaimed wood softwood Surface: flat Panel size: 720/360/180 mm x 100 mm Thickness: 16 mm

















































# Wood species: reclaimed softwood Surface: flat Panel size: 320/590/1180 x 60/80/100 mm Thickness: 10 mm









### Wood species: reclaimed softwood Surface: flat Panel size: 140/320/590 x 60/80/100 mm

60/80/100 mm Thickness: 10 mm









# Wood species: reclaimed softwood Surface: flat Panel size: 320/590/1180 x 60/80/100 mm Thickness: 10 mm









### Wood species: reclaimed softwood Surface: flat Panel size: 140/320/590 x 60/80/100 mm









### Valloanel OZO Wood species: oak Surface: 3D Panel size: 320/590/1180 x 60/80/100 mm

60/80/100 mm Thickness: 4/7 mm









### Val pane OZO Lite Wood species: oak Surface: 3D Panel size: 140/320/590 x 60/80/100 mm



Thickness: 4/7 mm







### Wood species: reclaimed softwood Surface: flat

Panel size: