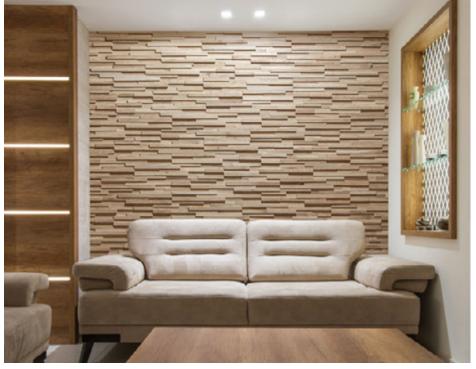

### Valloanel OZO Wood species: oak Surface: 3D Panel size: 320/590/1180 x 60/80/100 mm

60/80/100 mm Thickness: 4/7 mm