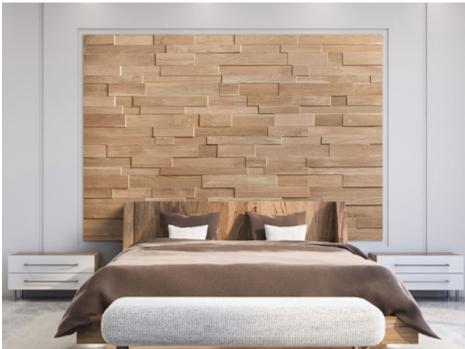

### **About Wooden Wall Design**

Wooden Wall Design provide wooden wall panels to highlight the wall, making it a work of art in any interior. Wooden panels are an innovative and unique handmade products for wall covering. They are made of various tree species, different length, width and thickness of the components, which are combined to the base in beautiful article. Surface has different shades - from grey to brown, from light yellow to black. Some of our panels are made from reclaimed softwood that have been exposed in the rain, sun and wind for hundred year. Just a few square meters of wall covering panels bring your room interior in a memorable accent, and will create the warmth and cosines.