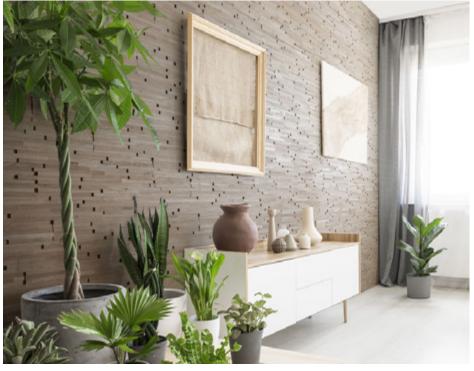

ood Surface: flat Panel size: 320/590/1180 x 60/80/100 mm Thickness: 10 mm









### Wood species: reclaimed softwood Surface: flat Panel size: 140/320/590 x 60/80/100 mm

60/80/100 mm Thickness: 10 mm









# Wood species: reclaimed softwood Surface: flat Panel size: 320/590/1180 x 60/80/100 mm Thickness: 10 mm









### Wood species: reclaimed softwood Surface: flat Panel size: 140/320/590 x 60/80/100 mm









### Valloanel OZO Wood species: oak Surface: 3D Panel size: 320/590/1180 x 60/80/100 mm

60/80/100 mm Thickness: 4/7 mm









### Val pane OZO Lite Wood species: oak Surface: 3D Panel size: 140/320/590 x 60/80/100 mm



Thickness: 4/7 mm







### Wood species: reclaimed softwood Surface: flat

Panel size: 320/590/1180 x

60/80/100 mm Thickness:10 mm







































### VALUESS FILES Wood species: oak Surface: 3D Panel size: 600 mm x 150 mm



Thickness: 13 - 16 mm







































### WOODEN WALL DESIGN

### **Contacts**



AW Latvia LLC Limbazu Str. 2, Smiltene, Latvia, LV-4729



sales@awl.lv



+371 27650524



www.woodenwalldesign.com



### Follow us







### **Additional information**