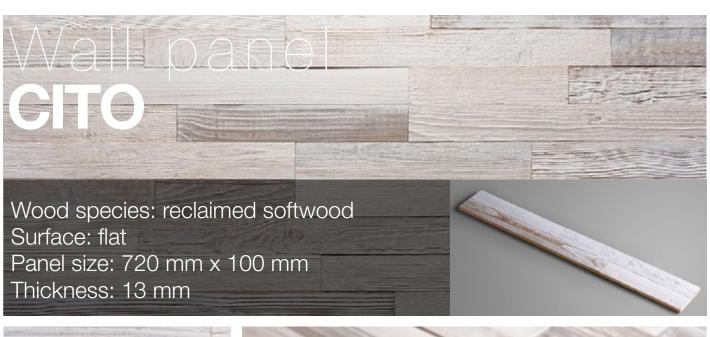

# Wood species: reclaimed softwood Surface: flat Panel size: 720 mm x 100 mm Thickness: 16 mm