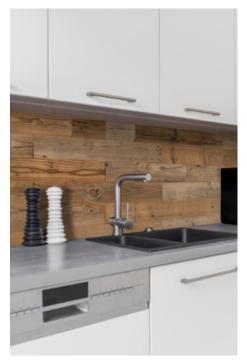

### **About Wooden Wall Design**

Wooden Wall Design provide wooden wall panels to highlight the wall, making it a work of art in any interior. Wooden panels are an innovative and unique handmade products for wall covering. They are made of various tree species, different length, width and thickness of the components, which are combined to the base in beautiful article. Surface has different shades - from grey to brown, from light yellow to black. Some of our panels are made from reclaimed softwood that have been exposed in the rain, sun and wind for hundred year. Just a few square meters of wall covering panels bring your room interior in a memorable accent, and will create the warmth and cosines.