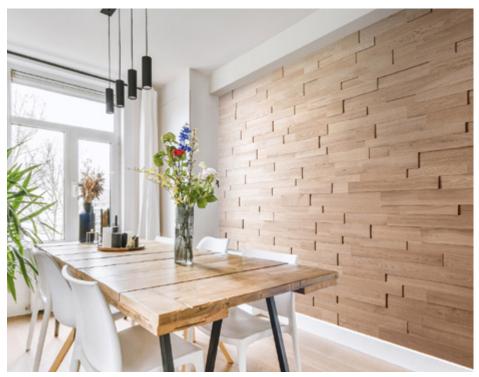

### **About Wooden Wall Design**

Wooden Wall Design provide wooden wall panels to highlight the wall, making it a work of art in any interior. Wooden panels are an innovative and unique handmade products for wall covering. They are made of various tree species, different length, width and thickness of the components, which are combined to the base in beautiful article. Surface has different shades - from grey to brown, from light yellow to black. Some of our panels are made from reclaimed softwood that have been exposed in the rain, sun and wind for hundred year. Just a few square meters of wall covering panels bring your room interior in a memorable accent, and will create the warmth and cosines.