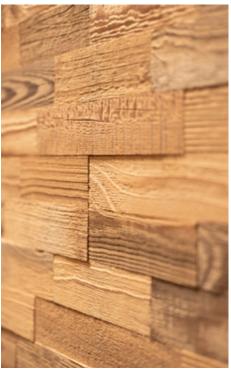

## Wood species: reclaimed wood softwood Surface: flat Panel size: 720/360/180 mm x 100 mm Thickness: 16 mm