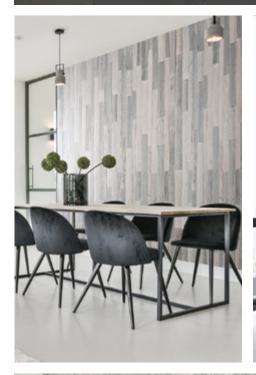

### Wood species: reclaimed softwood Surface: flat

Panel size: 320/590/1180 x

60/80/100 mm Thickness:10 mm