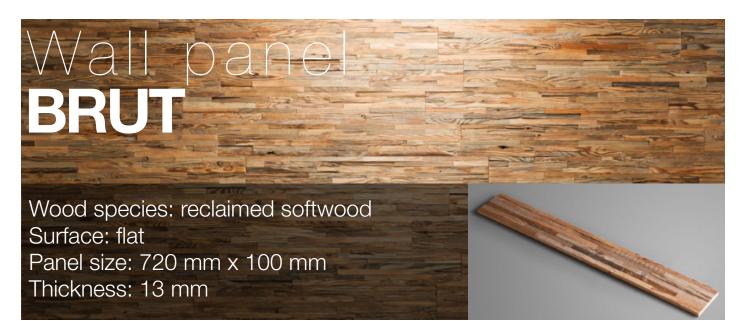

# Wood species: reclaimed softwood Surface: flat Panel size: 720 mm x 100 mm Thickness: 16 mm