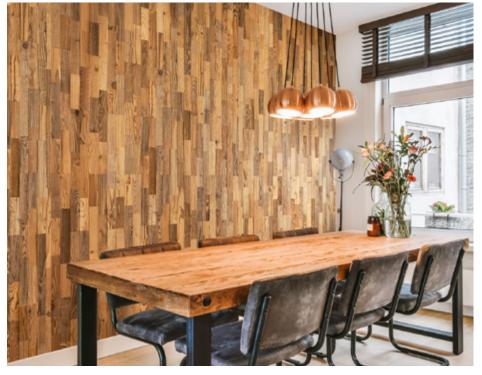

# Wood species: reclaimed softwood Surface: flat Panel size: 720 mm x 100 mm Thickness: 16 mm