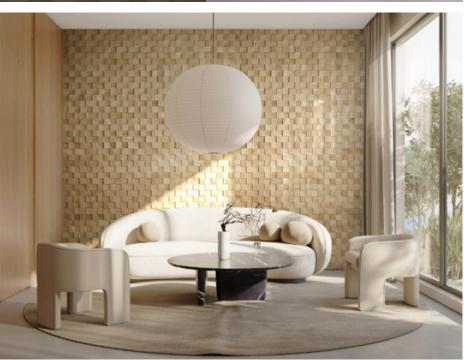

# Wood species: reclaimed softwood Surface: flat Panel size: 320/590/1180 x 60/80/100 mm Thickness: 10 mm