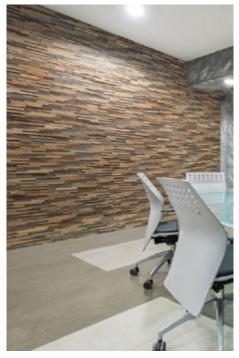

### **About Wooden Wall Design**

Wooden Wall Design provide wooden wall panels to highlight the wall, making it a work of art in any interior. Wooden panels are an innovative and unique handmade products for wall covering. They are made of various tree species, different length, width and thickness of the components, which are combined to the base in beautiful article. Surface has different shades - from grey to brown, from light yellow to black. Some of our panels are made from reclaimed softwood that have been exposed in the rain, sun and wind for hundred year. Just a few square meters of wall covering panels bring your room interior in a memorable accent, and will create the warmth and cosines.