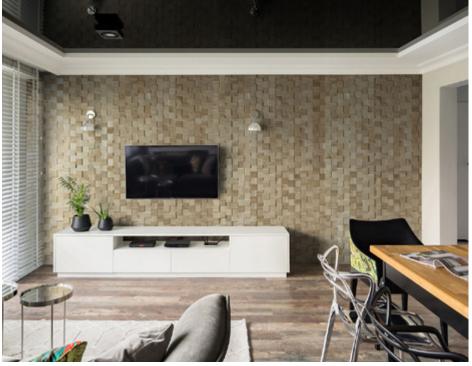

# Wood species: reclaimed softwood Surface: flat Panel size: 320/590/1180 x 60/80/100 mm Thickness: 10 mm