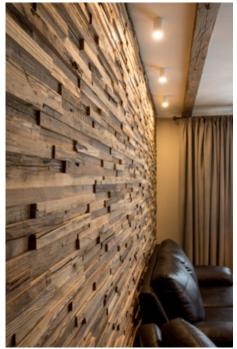

### **About Wooden Wall Design**

Wooden Wall Design provide wooden wall panels to highlight the wall, making it a work of art in any interior. Wooden panels are an innovative and unique handmade products for wall covering. They are made of various tree species, different length, width and thickness of the components, which are combined to the base in beautiful article. Surface has different shades - from grey to brown, from light yellow to black. Some of our panels are made from reclaimed softwood that have been exposed in the rain, sun and wind for hundred year. Just a few square meters of wall covering panels bring your room interior in a memorable accent, and will create the warmth and cosines.