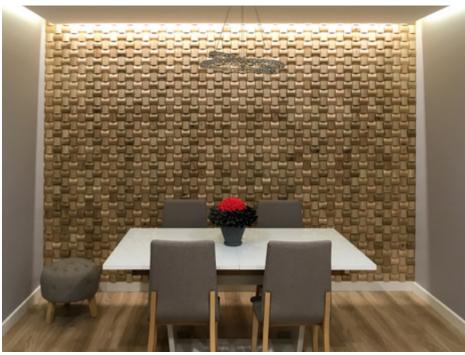

### **About Wooden Wall Design**

Wooden Wall Design provide wooden wall panels to highlight the wall, making it a work of art in any interior. Wooden panels are an innovative and unique handmade products for wall covering. They are made of various tree species, different length, width and thickness of the components, which are combined to the base in beautiful article. Surface has different shades - from grey to brown, from light yellow to black. Some of our panels are made from reclaimed softwood that have been exposed in the rain, sun and wind for hundred year. Just a few square meters of wall covering panels bring your room interior in a memorable accent, and will create the warmth and cosines.