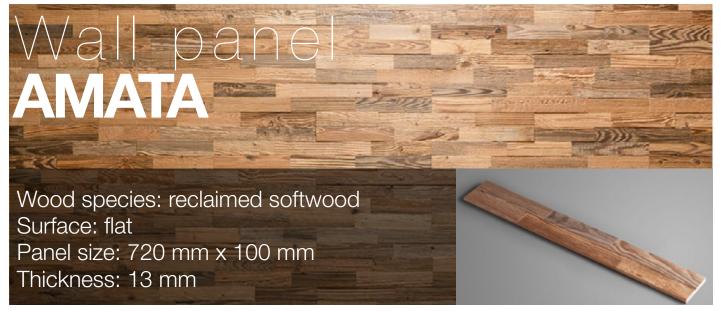

# Wood species: reclaimed softwood Surface: flat Panel size: 720 mm x 100 mm Thickness: 16 mm