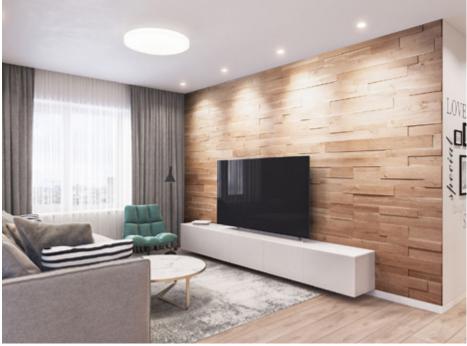

### **About Wooden Wall Design**

Wooden Wall Design provide wooden wall panels to highlight the wall, making it a work of art in any interior. Wooden panels are an innovative and unique handmade products for wall covering. They are made of various tree species, different length, width and thickness of the components, which are combined to the base in beautiful article. Surface has different shades - from grey to brown, from light yellow to black. Some of our panels are made from reclaimed softwood that have been exposed in the rain, sun and wind for hundred year. Just a few square meters of wall covering panels bring your room interior in a memorable accent, and will create the warmth and cosines.