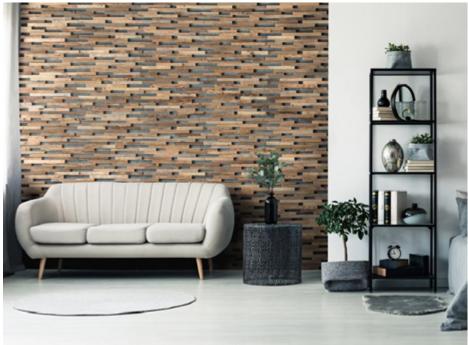

of various tree species, different length, width and thickness of the components, which are combined to the base in beautiful article. Surface has different shades - from grey to brown, from light yellow to black. Some of our panels are made from reclaimed softwood that have been exposed in the rain, sun and wind for hundred year. Just a few square meters of wall covering panels bring your room interior in a memorable accent, and will create the warmth and cosines.











































































# Wood species: reclaimed softwood Surface: flat Panel size: 720 mm x 100 mm Thickness: 16 mm







































## Wood species: reclaimed wood softwood Surface: flat Panel size: 720/360/180 mm x 100 mm Thickness: 16 mm

















































# Wood species: reclaimed softwood Surface: flat Panel size: 320/590/1180 x 60/80/100 mm Thickness: 10 mm









### Wood species: reclaimed softwood Surface: flat Panel size: 140/320/590 x 60/80/100 mm

60/80/100 mm Thickness: 10 mm









# Wood species: reclaimed softwood Surface: flat Panel size: 320/590/1180 x 60/80/100 mm Thickness: 10 mm









### Wood species: reclaimed softwood Surface: flat Panel size: 140/320/590 x 60/80/100 mm









### Valloanel OZO Wood species: oak Surface: 3D Panel size: 320/590/1180 x 60/80/100 mm

60/80/100 mm Thickness: 4/7 mm









### Val pane OZO Lite Wood species: oak Surface: 3D Panel size: 140/320/590 x 60/80/100 mm



Thickness: 4/7 mm







### Wood species: reclaimed softwood Surface: flat

Panel