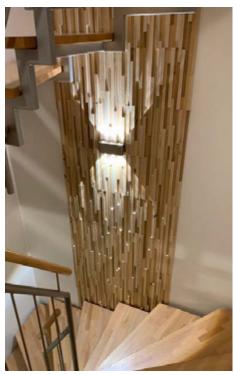

### **About Wooden Wall Design**

Wooden Wall Design provide wooden wall panels to highlight the wall, making it a work of art in any interior. Wooden panels are an innovative and unique handmade products for wall covering. They are made of various tree species, different length, width and thickness of the components, which are combined to the base in beautiful article. Surface has different shades - from grey to brown, from light yellow to black. Some of our panels are made from reclaimed softwood that have been exposed in the rain, sun and wind for hundred year. Just a few square meters of wall covering panels bring your room interior in a memorable accent, and will create the warmth and cosines.