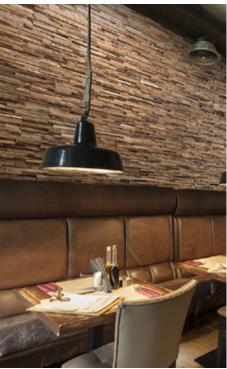

### **About Wooden Wall Design**

Wooden Wall Design provide wooden wall panels to highlight the wall, making it a work of art in any interior. Wooden panels are an innovative and unique handmade products for wall covering. They are made of various tree species, different length, width and thickness of the components, which are combined to the base in beautiful article. Surface has different shades - from grey to brown, from light yellow to black. Some of our panels are made from reclaimed softwood that have been exposed in the rain, sun and wind for hundred year. Just a few square meters of wall covering panels bring your room interior in a memorable accent, and will create the warmth and cosines.