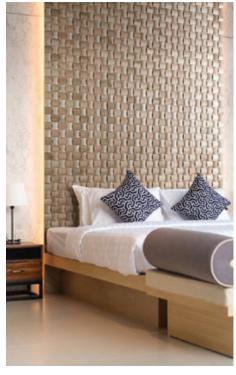

### **About Wooden Wall Design**

Wooden Wall Design provide wooden wall panels to highlight the wall, making it a work of art in any interior. Wooden panels are an innovative and unique handmade products for wall covering. They are made of various tree species, different length, width and thickness of the components, which are combined to the base in beautiful article. Surface has different shades - from grey to brown, from light yellow to black. Some of our panels are made from reclaimed softwood that have been exposed in the rain, sun and wind for hundred year. Just a few square meters of wall covering panels bring your room interior in a memorable accent, and will create the warmth and cosines.