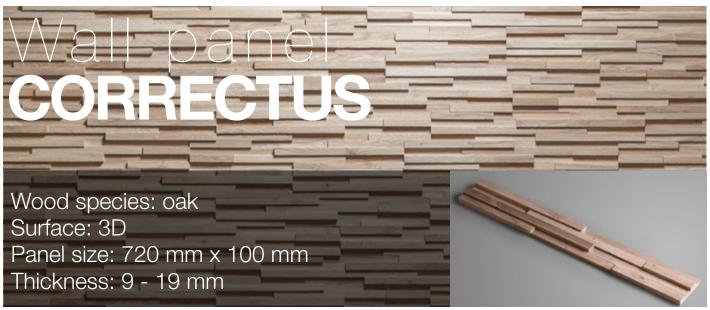

### VALUESS FILES Wood species: oak Surface: 3D Panel size: 600 mm x 150 mm

Thickness: 13 - 16 mm