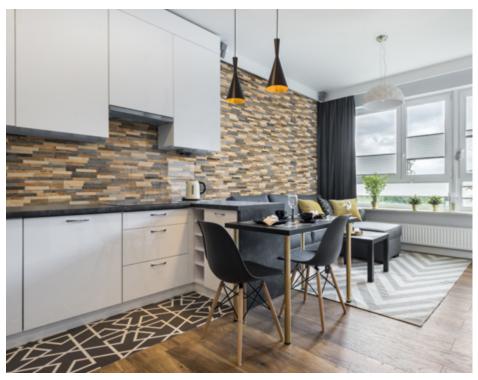

### **About Wooden Wall Design**

Wooden Wall Design provide wooden wall panels to highlight the wall, making it a work of art in any interior. Wooden panels are an innovative and unique handmade products for wall covering. They are made of various tree species, different length, width and thickness of the components, which are combined to the base in beautiful article. Surface has different shades - from grey to brown, from light yellow to black. Some of our panels are made from reclaimed softwood that have been exposed in the rain, sun and wind for hundred year. Just a few square meters of wall covering panels bring your room interior in a memorable accent, and will create the warmth and cosines.