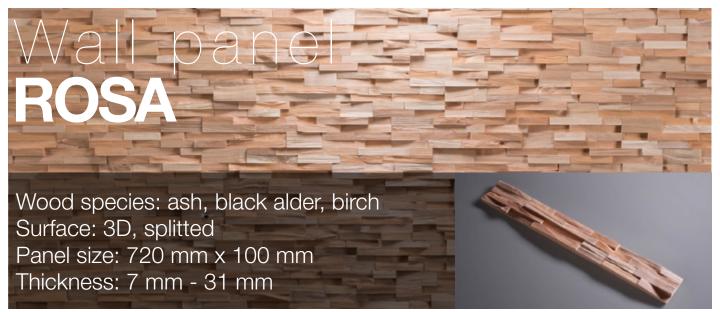

### **About Wooden Wall Design**

Wooden Wall Design provide wooden wall panels to highlight the wall, making it a work of art in any interior. Wooden panels are an innovative and unique handmade products for wall covering. They are made of various tree species, different length, width and thickness of the components, which are combined to the base in beautiful article. Surface has different shades - from grey to brown, from light yellow to black. Some of our panels are made from reclaimed softwood that have been exposed in the rain, sun and wind for hundred year. Just a few square meters of wall covering panels bring your room interior in a memorable accent, and will create the warmth and cosines.