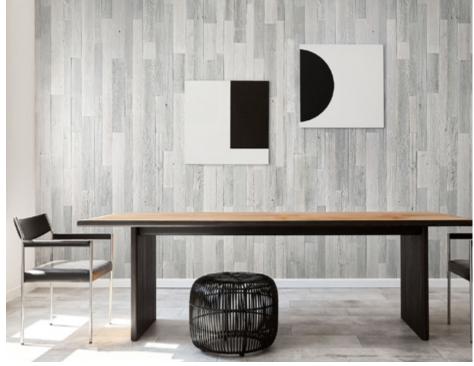

# Wood species: reclaimed softwood Surface: flat Panel size: 320/590/1180 x 60/80/100 mm Thickness: 10 mm