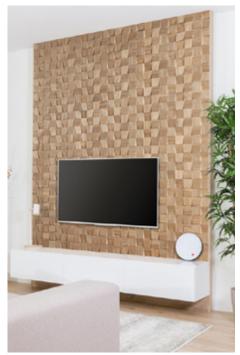

### VALUESS FILES Wood species: oak Surface: 3D Panel size: 600 mm x 150 mm

Thickness: 13 - 16 mm