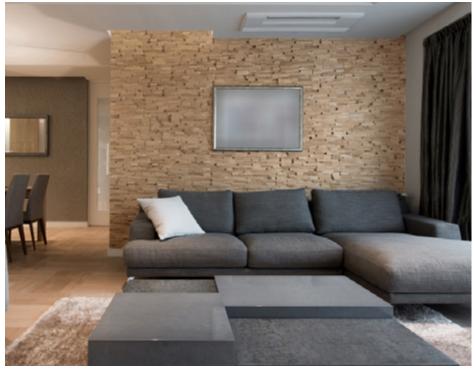

### **About Wooden Wall Design**

Wooden Wall Design provide wooden wall panels to highlight the wall, making it a work of art in any interior. Wooden panels are an innovative and unique handmade products for wall covering. They are made of various tree species, different length, width and thickness of the components, which are combined to the base in beautiful article. Surface has different shades - from grey to brown, from light yellow to black. Some of our panels are made from reclaimed softwood that have been exposed in the rain, sun and wind for hundred year. Just a few square meters of wall covering panels bring your room interior in a memorable accent, and will create the warmth and cosines.