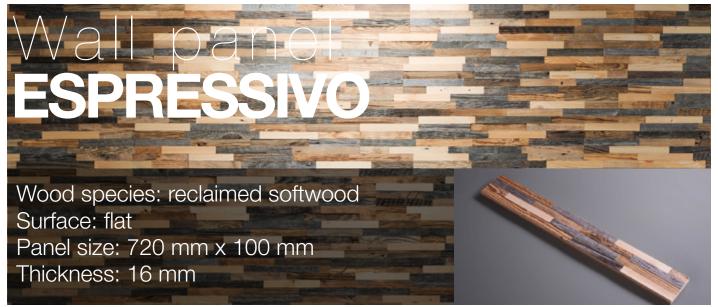

# Wood species: reclaimed softwood Surface: flat Panel size: 720 mm x 100 mm Thickness: 16 mm