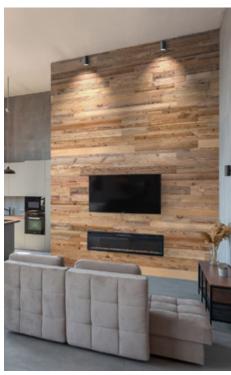

### **About Wooden Wall Design**

Wooden Wall Design provide wooden wall panels to highlight the wall, making it a work of art in any interior. Wooden panels are an innovative and unique handmade products for wall covering. They are made of various tree species, different length, width and thickness of the components, which are combined to the base in beautiful article. Surface has different shades - from grey to brown, from light yellow to black. Some of our panels are made from reclaimed softwood that have been exposed in the rain, sun and wind for hundred year. Just a few square meters of wall covering panels bring your room interior in a memorable accent, and will create the warmth and cosines.