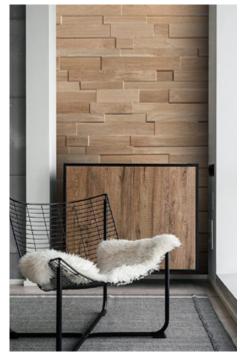

### **About Wooden Wall Design**

Wooden Wall Design provide wooden wall panels to highlight the wall, making it a work of art in any interior. Wooden panels are an innovative and unique handmade products for wall covering. They are made of various tree species, different length, width and thickness of the components, which are combined to the base in beautiful article. Surface has different shades - from grey to brown, from light yellow to black. Some of our panels are made from reclaimed softwood that have been exposed in the rain, sun and wind for hundred year. Just a few square meters of wall covering panels bring your room interior in a memorable accent, and will create the warmth and cosines.