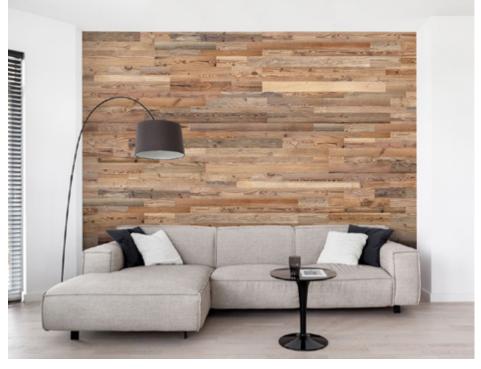

# Wood species: reclaimed softwood Surface: flat Panel size: 320/590/1180 x 60/80/100 mm Thickness: 10 mm

### Wood species: reclaimed softwood Surface: flat

Panel size: 320/590/1180 x

60/80/100 mm Thickness:10 mm