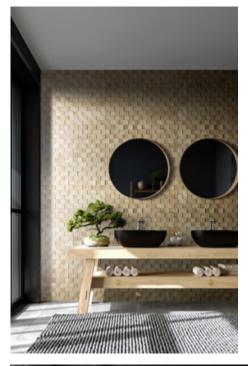

### Wood species: reclaimed softwood Surface: flat

Panel size: 320/590/1180 x

60/80/100 mm Thickness:10 mm