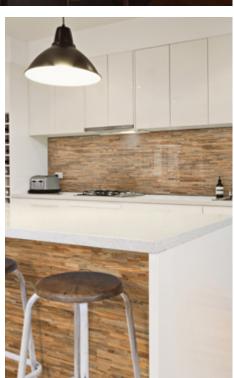

### **About Wooden Wall Design**

Wooden Wall Design provide wooden wall panels to highlight the wall, making it a work of art in any interior. Wooden panels are an innovative and unique handmade products for wall covering. They are made of various tree species, different length, width and thickness of the components, which are combined to the base in beautiful article. Surface has different shades - from grey to brown, from light yellow to black. Some of our panels are made from reclaimed softwood that have been exposed in the rain, sun and wind for hundred year. Just a few square meters of wall covering panels bring your room interior in a memorable accent, and will create the warmth and cosines.