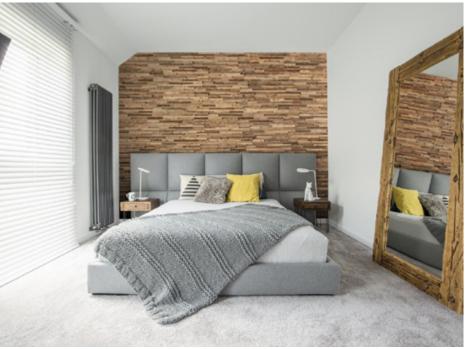

### **About Wooden Wall Design**

Wooden Wall Design provide wooden wall panels to highlight the wall, making it a work of art in any interior. Wooden panels are an innovative and unique handmade products for wall covering. They are made of various tree species, different length, width and thickness of the components, which are combined to the base in beautiful article. Surface has different shades - from grey to brown, from light yellow to black. Some of our panels are made from reclaimed softwood that have been exposed in the rain, sun and wind for hundred year. Just a few square meters of wall covering panels bring your room interior in a memorable accent, and will create the warmth and cosines.