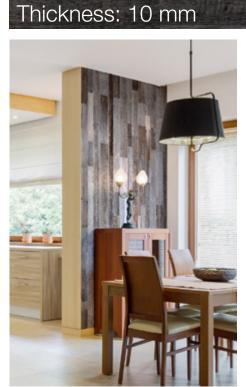

# Wood species: reclaimed softwood Surface: flat Panel size: 320/590/1180 x 60/80/100 mm Thickness: 10 mm

### Wood species: reclaimed softwood Surface: flat

Panel size: 320/590/1180 x

60/80/100 mm Thickness:10 mm