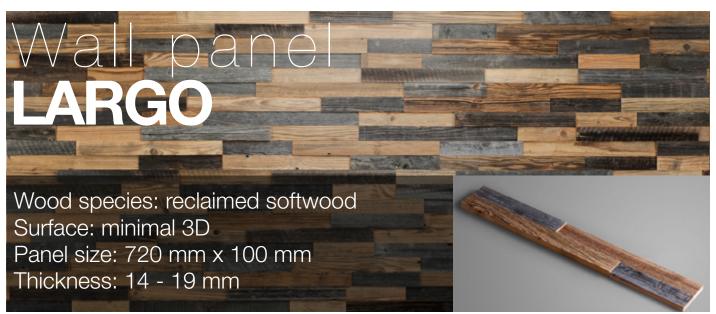

### **About Wooden Wall Design**

Wooden Wall Design provide wooden wall panels to highlight the wall, making it a work of art in any interior. Wooden panels are an innovative and unique handmade products for wall covering. They are made of various tree species, different length, width and thickness of the components, which are combined to the base in beautiful article. Surface has different shades - from grey to brown, from light yellow to black. Some of our panels are made from reclaimed softwood that have been exposed in the rain, sun and wind for hundred year. Just a few square meters of wall covering panels bring your room interior in a memorable accent, and will create the warmth and cosines.











































































# Wood species: reclaimed softwood Surface: flat Panel size: 720 mm x 100 mm Thickness: 16 mm







































## Wood species: reclaimed wood softwood Surface: flat Panel size: 720/360/180 mm x 100 mm Thickness: 16 mm

















































# Wood species: reclaimed softwood Surface: flat Panel size: 320/590/1180 x 60/80/100 mm Thickness: 10 mm









### Wood species: reclaimed softwood Surface: flat Panel size: 140/320/590 x 60/80/100 mm

60/80/100 mm Thickness: 10 mm









# Wood species: reclaimed softwood Surface: flat Panel size: 320/590/1180 x 60/80/100 mm Thickness: 10 mm









### Wood species: reclaimed softwood Surface: flat Panel size: 140/320/590 x 60/80/100 mm









### Valloanel OZO Wood species: