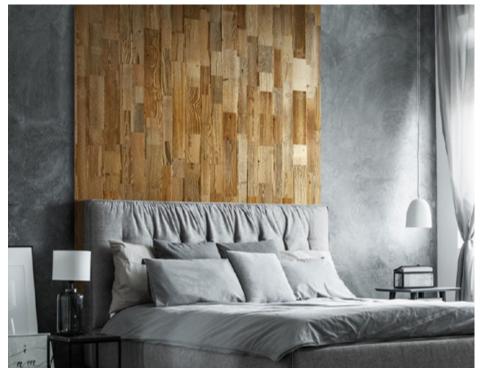

### **About Wooden Wall Design**

Wooden Wall Design provide wooden wall panels to highlight the wall, making it a work of art in any interior. Wooden panels are an innovative and unique handmade products for wall covering. They are made of various tree species, different length, width and thickness of the components, which are combined to the base in beautiful article. Surface has different shades - from grey to brown, from light yellow to black. Some of our panels are made from reclaimed softwood that have been exposed in the rain, sun and wind for hundred year. Just a few square meters of wall covering panels bring your room interior in a memorable accent, and will create the warmth and cosines.