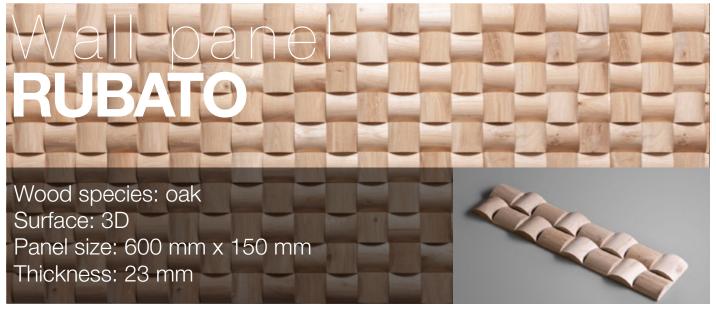

### VALUESS FILES Wood species: oak Surface: 3D Panel size: 600 mm x 150 mm

Thickness: 13 - 16 mm