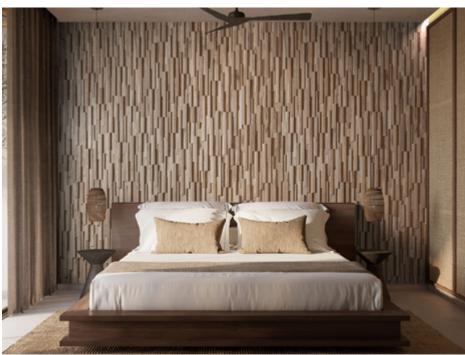

### Wood species: reclaimed softwood Surface: flat Panel size: 140/320/590 x 60/80/100 mm

60/80/100 mm Thickness: 10 mm

### Wood species: reclaimed softwood Surface: flat Panel size: 140/320/590 x 60/80/100 mm