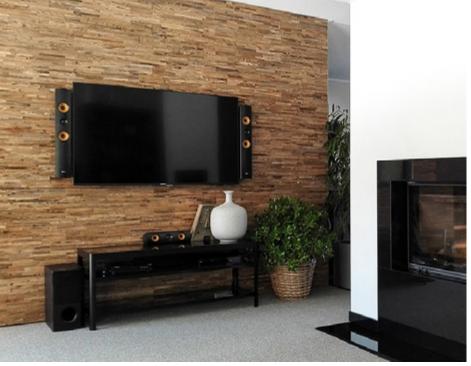

### **About Wooden Wall Design**

Wooden Wall Design provide wooden wall panels to highlight the wall, making it a work of art in any interior. Wooden panels are an innovative and unique handmade products for wall covering. They are made of various tree species, different length, width and thickness of the components, which are combined to the base in beautiful article. Surface has different shades - from grey to brown, from light yellow to black. Some of our panels are made from reclaimed softwood that have been exposed in the rain, sun and wind for hundred year. Just a few square meters of wall covering panels bring your room interior in a memorable accent, and will create the warmth and cosines.