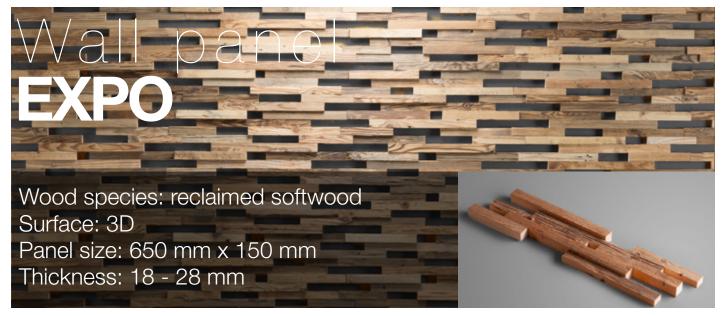

made of various tree species, different length, width and thickness of the components, which are combined to the base in beautiful article. Surface has different shades - from grey to brown, from light yellow to black. Some of our panels are made from reclaimed softwood that have been exposed in the rain, sun and wind for hundred year. Just a few square meters of wall covering panels bring your room interior in a memorable accent, and will create the warmth and cosines.











































































# Wood species: reclaimed softwood Surface: flat Panel size: 720 mm x 100 mm Thickness: 16 mm







































## Wood species: reclaimed wood softwood Surface: flat Panel size: 720/360/180 mm x 100 mm Thickness: 16 mm

















































# Wood species: reclaimed softwood Surface: flat Panel size: 320/590/1180 x 60/80/100 mm Thickness: 10 mm









### Wood species: reclaimed softwood Surface: flat Panel size: 140/320/590 x 60/80/100 mm

60/80/100 mm Thickness: 10 mm









# Wood species: reclaimed softwood Surface: flat Panel size: 320/590/1180 x 60/80/100 mm Thickness: 10 mm









### Wood species: reclaimed softwood Surface: flat Panel size: 140/320/590 x 60/80/100 mm









### Valloanel OZO Wood species: oak Surface: 3D Panel size: 320/590/1180 x 60/80/100 mm

60/80/100 mm Thickness: 4/7 mm









### Val pane OZO Lite Wood species: oak Surface: 3D Panel size: 140/320/590 x 60/80/100 mm



Thickness: 4/7 mm







### Wood species: reclaimed softwood Surface: flat

P