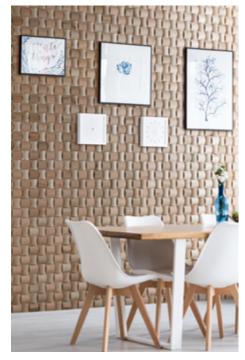

### **About Wooden Wall Design**

Wooden Wall Design provide wooden wall panels to highlight the wall, making it a work of art in any interior. Wooden panels are an innovative and unique handmade products for wall covering. They are made of various tree species, different length, width and thickness of the components, which are combined to the base in beautiful article. Surface has different shades - from grey to brown, from light yellow to black. Some of our panels are made from reclaimed softwood that have been exposed in the rain, sun and wind for hundred year. Just a few square meters of wall covering panels bring your room interior in a memorable accent, and will create the warmth and cosines.