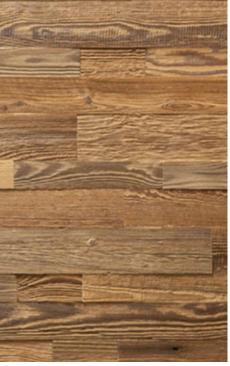

# Wood species: reclaimed softwood Surface: flat Panel size: 720 mm x 100 mm Thickness: 16 mm

## Wood species: reclaimed wood softwood Surface: flat Panel size: 720/360/180 mm x 100 mm Thickness: 16 mm