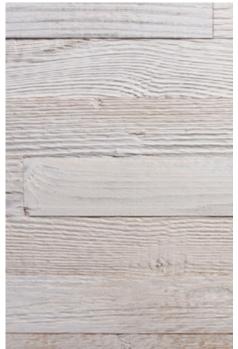

# Wood species: reclaimed softwood Surface: flat Panel size: 720 mm x 100 mm Thickness: 16 mm