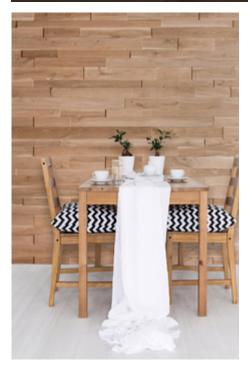

### **About Wooden Wall Design**

Wooden Wall Design provide wooden wall panels to highlight the wall, making it a work of art in any interior. Wooden panels are an innovative and unique handmade products for wall covering. They are made of various tree species, different length, width and thickness of the components, which are combined to the base in beautiful article. Surface has different shades - from grey to brown, from light yellow to black. Some of our panels are made from reclaimed softwood that have been exposed in the rain, sun and wind for hundred year. Just a few square meters of wall covering panels bring your room interior in a memorable accent, and will create the warmth and cosines.