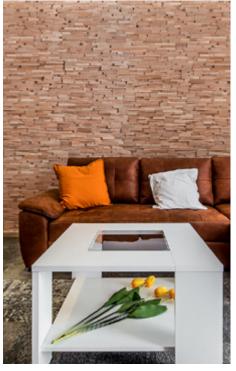

### **About Wooden Wall Design**

Wooden Wall Design provide wooden wall panels to highlight the wall, making it a work of art in any interior. Wooden panels are an innovative and unique handmade products for wall covering. They are made of various tree species, different length, width and thickness of the components, which are combined to the base in beautiful article. Surface has different shades - from grey to brown, from light yellow to black. Some of our panels are made from reclaimed softwood that have been exposed in the rain, sun and wind for hundred year. Just a few square meters of wall covering panels bring your room interior in a memorable accent, and will create the warmth and cosines.