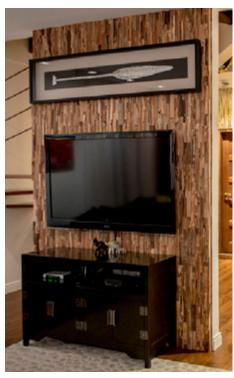

### **About Wooden Wall Design**

Wooden Wall Design provide wooden wall panels to highlight the wall, making it a work of art in any interior. Wooden panels are an innovative and unique handmade products for wall covering. They are made of various tree species, different length, width and thickness of the components, which are combined to the base in beautiful article. Surface has different shades - from grey to brown, from light yellow to black. Some of our panels are made from reclaimed softwood that have been exposed in the rain, sun and wind for hundred year. Just a few square meters of wall covering panels bring your room interior in a memorable accent, and will create the warmth and cosines.