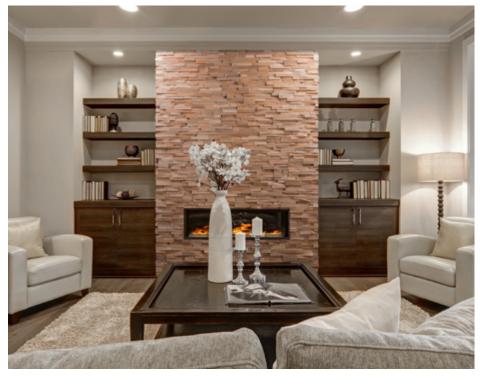

### **About Wooden Wall Design**

Wooden Wall Design provide wooden wall panels to highlight the wall, making it a work of art in any interior. Wooden panels are an innovative and unique handmade products for wall covering. They are made of various tree species, different length, width and thickness of the components, which are combined to the base in beautiful article. Surface has different shades - from grey to brown, from light yellow to black. Some of our panels are made from reclaimed softwood that have been exposed in the rain, sun and wind for hundred year. Just a few square meters of wall covering panels bring your room interior in a memorable accent, and will create the warmth and cosines.