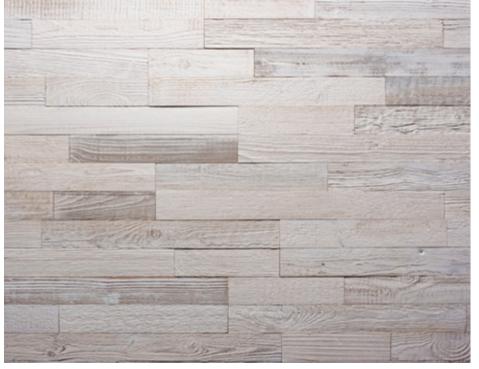

## Wood species: reclaimed wood softwood Surface: flat Panel size: 720/360/180 mm x 100 mm Thickness: 16 mm