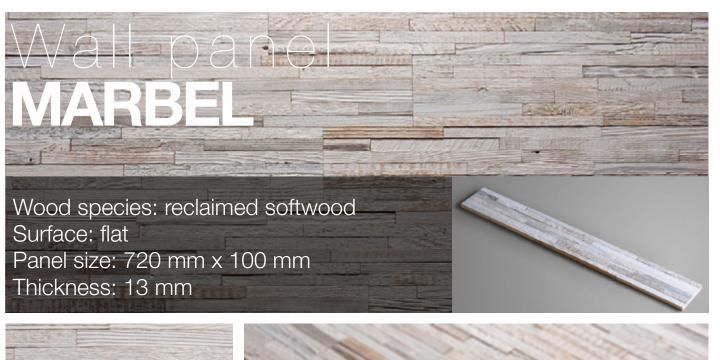

## Wood species: reclaimed wood softwood Surface: flat Panel size: 720/360/180 mm x 100 mm Thickness: 16 mm