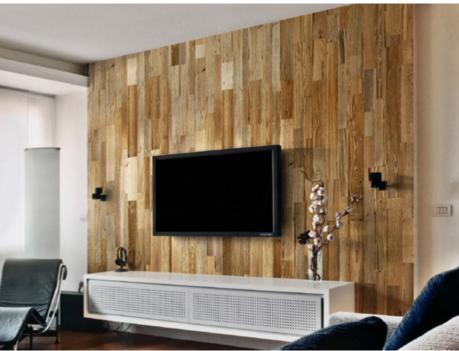

### **About Wooden Wall Design**

Wooden Wall Design provide wooden wall panels to highlight the wall, making it a work of art in any interior. Wooden panels are an innovative and unique handmade products for wall covering. They are made of various tree species, different length, width and thickness of the components, which are combined to the base in beautiful article. Surface has different shades - from grey to brown, from light yellow to black. Some of our panels are made from reclaimed softwood that have been exposed in the rain, sun and wind for hundred year. Just a few square meters of wall covering panels bring your room interior in a memorable accent, and will create the warmth and cosines.