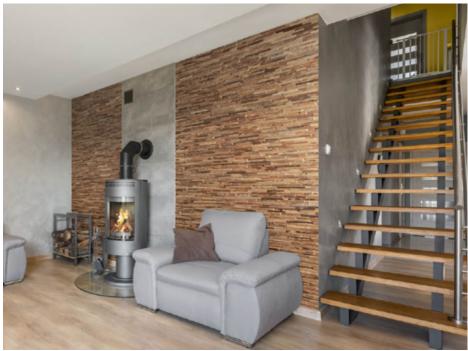

### **About Wooden Wall Design**

Wooden Wall Design provide wooden wall panels to highlight the wall, making it a work of art in any interior. Wooden panels are an innovative and unique handmade products for wall covering. They are made of various tree species, different length, width and thickness of the components, which are combined to the base in beautiful article. Surface has different shades - from grey to brown, from light yellow to black. Some of our panels are made from reclaimed softwood that have been exposed in the rain, sun and wind for hundred year. Just a few square meters of wall covering panels bring your room interior in a memorable accent, and will create the warmth and cosines.