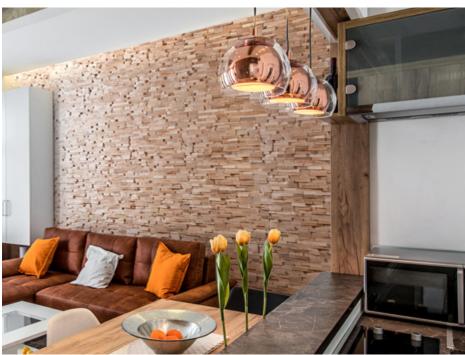

### **About Wooden Wall Design**

Wooden Wall Design provide wooden wall panels to highlight the wall, making it a work of art in any interior. Wooden panels are an innovative and unique handmade products for wall covering. They are made of various tree species, different length, width and thickness of the components, which are combined to the base in beautiful article. Surface has different shades - from grey to brown, from light yellow to black. Some of our panels are made from reclaimed softwood that have been exposed in the rain, sun and wind for hundred year. Just a few square meters of wall covering panels bring your room interior in a memorable accent, and will create the warmth and cosines.