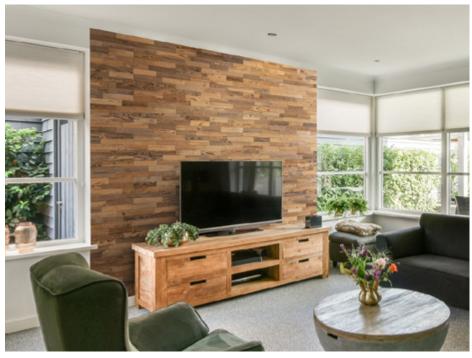

# Wood species: reclaimed softwood Surface: flat Panel size: 720 mm x 100 mm Thickness: 16 mm