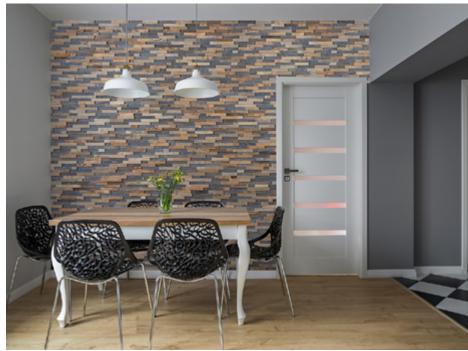

### **About Wooden Wall Design**

Wooden Wall Design provide wooden wall panels to highlight the wall, making it a work of art in any interior. Wooden panels are an innovative and unique handmade products for wall covering. They are made of various tree species, different length, width and thickness of the components, which are combined to the base in beautiful article. Surface has different shades - from grey to brown, from light yellow to black. Some of our panels are made from reclaimed softwood that have been exposed in the rain, sun and wind for hundred year. Just a few square meters of wall covering panels bring your room interior in a memorable accent, and will create the warmth and cosines.