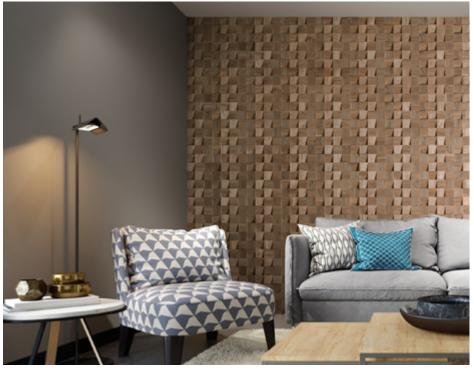

### VALUESS FILES Wood species: oak Surface: 3D Panel size: 600 mm x 150 mm

Thickness: 13 - 16 mm