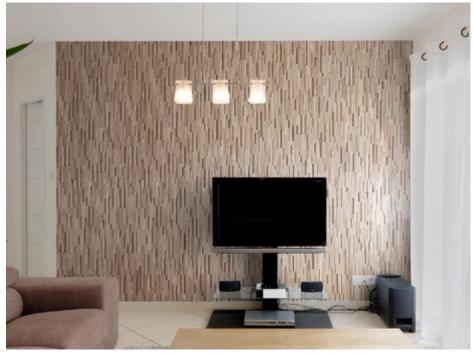

### VALUESS FILES Wood species: oak Surface: 3D Panel size: 600 mm x 150 mm

Thickness: 13 - 16 mm