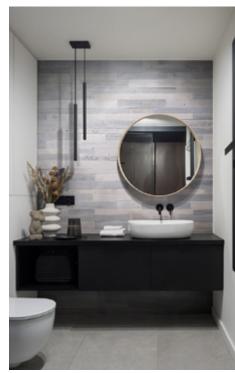

### VALUESS FILES Wood species: oak Surface: 3D Panel size: 600 mm x 150 mm

Thickness: 13 - 16 mm