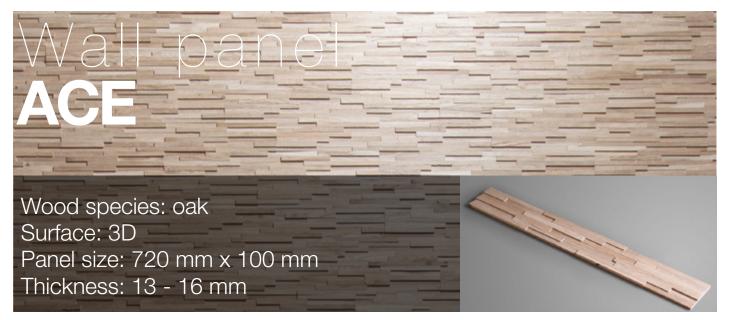

### VALUESS FILES Wood species: oak Surface: 3D Panel size: 600 mm x 150 mm

Thickness: 13 - 16 mm