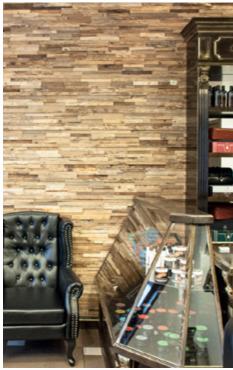

### **About Wooden Wall Design**

Wooden Wall Design provide wooden wall panels to highlight the wall, making it a work of art in any interior. Wooden panels are an innovative and unique handmade products for wall covering. They are made of various tree species, different length, width and thickness of the components, which are combined to the base in beautiful article. Surface has different shades - from grey to brown, from light yellow to black. Some of our panels are made from reclaimed softwood that have been exposed in the rain, sun and wind for hundred year. Just a few square meters of wall covering panels bring your room interior in a memorable accent, and will create the warmth and cosines.