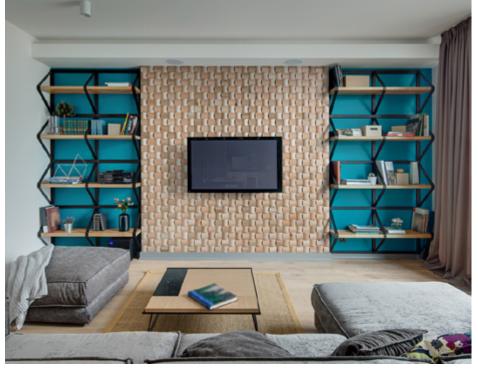

### **About Wooden Wall Design**

Wooden Wall Design provide wooden wall panels to highlight the wall, making it a work of art in any interior. Wooden panels are an innovative and unique handmade products for wall covering. They are made of various tree species, different length, width and thickness of the components, which are combined to the base in beautiful article. Surface has different shades - from grey to brown, from light yellow to black. Some of our panels are made from reclaimed softwood that have been exposed in the rain, sun and wind for hundred year. Just a few square meters of wall covering panels bring your room interior in a memorable accent, and will create the warmth and cosines.