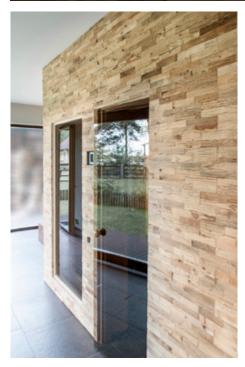

### **About Wooden Wall Design**

Wooden Wall Design provide wooden wall panels to highlight the wall, making it a work of art in any interior. Wooden panels are an innovative and unique handmade products for wall covering. They are made of various tree species, different length, width and thickness of the components, which are combined to the base in beautiful article. Surface has different shades - from grey to brown, from light yellow to black. Some of our panels are made from reclaimed softwood that have been exposed in the rain, sun and wind for hundred year. Just a few square meters of wall covering panels bring your room interior in a memorable accent, and will create the warmth and cosines.