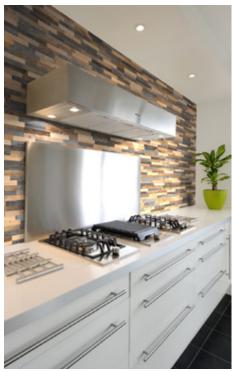

### **About Wooden Wall Design**

Wooden Wall Design provide wooden wall panels to highlight the wall, making it a work of art in any interior. Wooden panels are an innovative and unique handmade products for wall covering. They are made of various tree species, different length, width and thickness of the components, which are combined to the base in beautiful article. Surface has different shades - from grey to brown, from light yellow to black. Some of our panels are made from reclaimed softwood that have been exposed in the rain, sun and wind for hundred year. Just a few square meters of wall covering panels bring your room interior in a memorable accent, and will create the warmth and cosines.