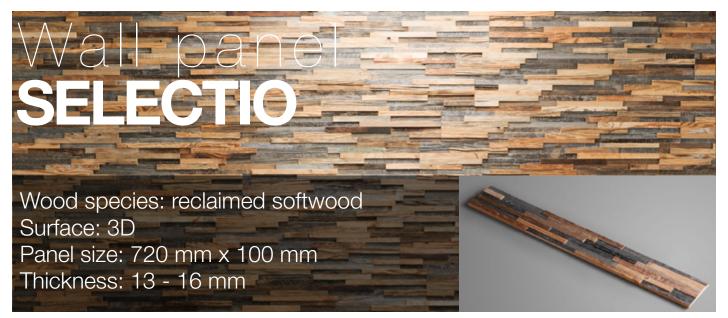

### **About Wooden Wall Design**

Wooden Wall Design provide wooden wall panels to highlight the wall, making it a work of art in any interior. Wooden panels are an innovative and unique handmade products for wall covering. They are made of various tree species, different length, width and thickness of the components, which are combined to the base in beautiful article. Surface has different shades - from grey to brown, from light yellow to black. Some of our panels are made from reclaimed softwood that have been exposed in the rain, sun and wind for hundred year. Just a few square meters of wall covering panels bring your room interior in a memorable accent, and will create the warmth and cosines.