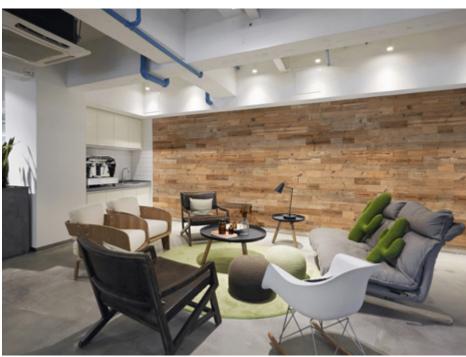

### **About Wooden Wall Design**

Wooden Wall Design provide wooden wall panels to highlight the wall, making it a work of art in any interior. Wooden panels are an innovative and unique handmade products for wall covering. They are made of various tree species, different length, width and thickness of the components, which are combined to the base in beautiful article. Surface has different shades - from grey to brown, from light yellow to black. Some of our panels are made from reclaimed softwood that have been exposed in the rain, sun and wind for hundred year. Just a few square meters of wall covering panels bring your room interior in a memorable accent, and will create the warmth and cosines.