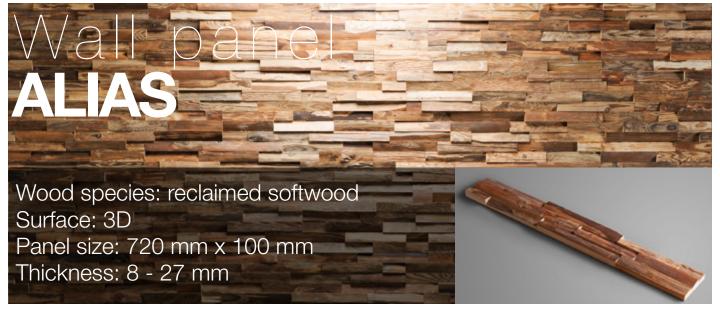

### **About Wooden Wall Design**

Wooden Wall Design provide wooden wall panels to highlight the wall, making it a work of art in any interior. Wooden panels are an innovative and unique handmade products for wall covering. They are made of various tree species, different length, width and thickness of the components, which are combined to the base in beautiful article. Surface has different shades - from grey to brown, from light yellow to black. Some of our panels are made from reclaimed softwood that have been exposed in the rain, sun and wind for hundred year. Just a few square meters of wall covering panels bring your room interior in a memorable accent, and will create the warmth and cosines.