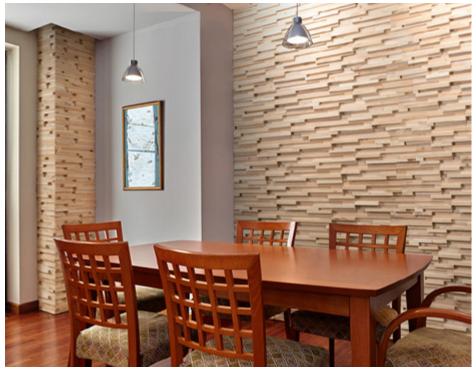

a work of art in any interior. Wooden panels are an innovative and unique handmade products for wall covering. They are made of various tree species, different length, width and thickness of the components, which are combined to the base in beautiful article. Surface has different shades - from grey to brown, from light yellow to black. Some of our panels are made from reclaimed softwood that have been exposed in the rain, sun and wind for hundred year. Just a few square meters of wall covering panels bring your room interior in a memorable accent, and will create the warmth and cosines.











































































# Wood species: reclaimed softwood Surface: flat Panel size: 720 mm x 100 mm Thickness: 16 mm







































## Wood species: reclaimed wood softwood Surface: flat Panel size: 720/360/180 mm x 100 mm Thickness: 16 mm

















































# Wood species: reclaimed softwood Surface: flat Panel size: 320/590/1180 x 60/80/100 mm Thickness: 10 mm









### Wood species: reclaimed softwood Surface: flat Panel size: 140/320/590 x 60/80/100 mm

60/80/100 mm Thickness: 10 mm









# Wood species: reclaimed softwood Surface: flat Panel size: 320/590/1180 x 60/80/100 mm Thickness: 10 mm









### Wood species: reclaimed softwood Surface: flat Panel size: 140/320/590 x 60/80/100 mm









### Valloanel OZO Wood species: oak Surface: 3D Panel size: 320/590/1180 x 60/80/100 mm

60/80/100 mm Thickness: 4/7 mm









### Val pane OZO Lite Wood species: oak Surface: 3D