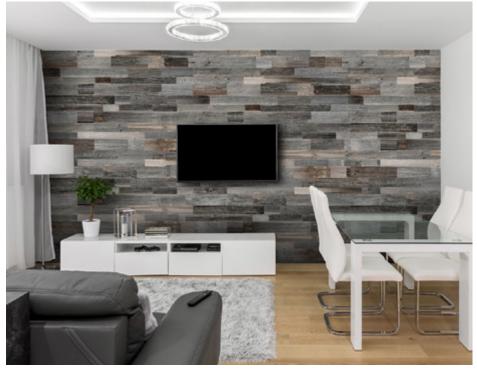

# Wood species: reclaimed softwood Surface: flat Panel size: 320/590/1180 x 60/80/100 mm Thickness: 10 mm

### Wood species: reclaimed softwood Surface: flat

Panel size: 320/590/1180 x

60/80/100 mm Thickness:10 mm