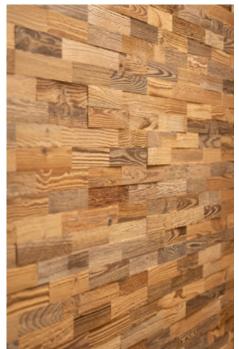

# Wood species: reclaimed softwood Surface: flat Panel size: 720 mm x 100 mm Thickness: 16 mm