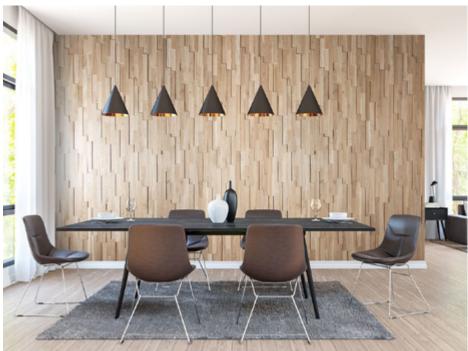

### VALUESS FILES Wood species: oak Surface: 3D Panel size: 600 mm x 150 mm

Thickness: 13 - 16 mm