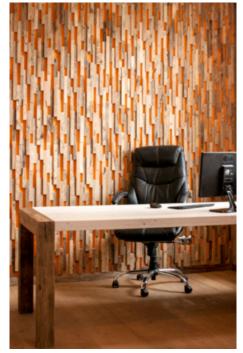

de of various tree species, different length, width and thickness of the components, which are combined to the base in beautiful article. Surface has different shades - from grey to brown, from light yellow to black. Some of our panels are made from reclaimed softwood that have been exposed in the rain, sun and wind for hundred year. Just a few square meters of wall covering panels bring your room interior in a memorable accent, and will create the warmth and cosines.











































































# Wood species: reclaimed softwood Surface: flat Panel size: 720 mm x 100 mm Thickness: 16 mm







































## Wood species: reclaimed wood softwood Surface: flat Panel size: 720/360/180 mm x 100 mm Thickness: 16 mm

















































# Wood species: reclaimed softwood Surface: flat Panel size: 320/590/1180 x 60/80/100 mm Thickness: 10 mm









### Wood species: reclaimed softwood Surface: flat Panel size: 140/320/590 x 60/80/100 mm

60/80/100 mm Thickness: 10 mm









# Wood species: reclaimed softwood Surface: flat Panel size: 320/590/1180 x 60/80/100 mm Thickness: 10 mm









### Wood species: reclaimed softwood Surface: flat Panel size: 140/320/590 x 60/80/100 mm









### Valloanel OZO Wood species: oak Surface: 3D Panel size: 320/590/1180 x 60/80/100 mm

60/80/100 mm Thickness: 4/7 mm









### Val pane OZO Lite Wood species: oak Surface: 3D Panel size: 140/320/590 x 60/80/100 mm



Thickness: 4/7 mm







### Wood species: reclaimed softwood Surface: flat

Pan