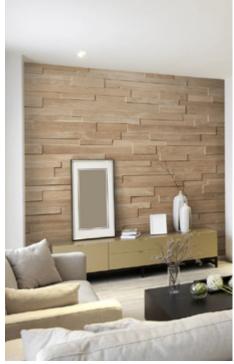

### **About Wooden Wall Design**

Wooden Wall Design provide wooden wall panels to highlight the wall, making it a work of art in any interior. Wooden panels are an innovative and unique handmade products for wall covering. They are made of various tree species, different length, width and thickness of the components, which are combined to the base in beautiful article. Surface has different shades - from grey to brown, from light yellow to black. Some of our panels are made from reclaimed softwood that have been exposed in the rain, sun and wind for hundred year. Just a few square meters of wall covering panels bring your room interior in a memorable accent, and will create the warmth and cosines.