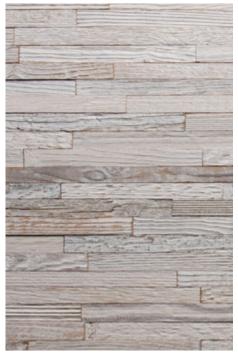

## Wood species: reclaimed wood softwood Surface: flat Panel size: 720/360/180 mm x 100 mm Thickness: 16 mm