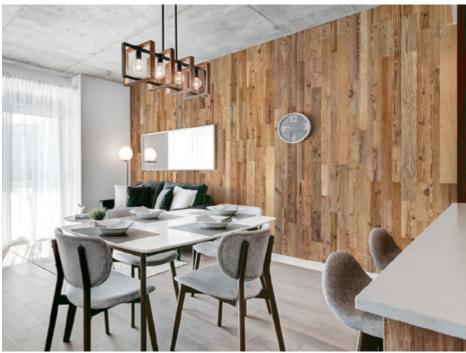

# Wood species: reclaimed softwood Surface: flat Panel size: 320/590/1180 x 60/80/100 mm Thickness: 10 mm

### Wood species: reclaimed softwood Surface: flat

Panel size: 320/590/1180 x

60/80/100 mm Thickness:10 mm