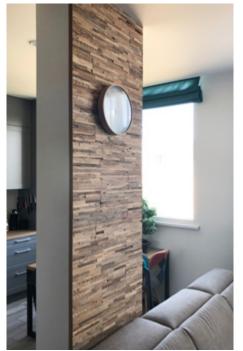

### **About Wooden Wall Design**

Wooden Wall Design provide wooden wall panels to highlight the wall, making it a work of art in any interior. Wooden panels are an innovative and unique handmade products for wall covering. They are made of various tree species, different length, width and thickness of the components, which are combined to the base in beautiful article. Surface has different shades - from grey to brown, from light yellow to black. Some of our panels are made from reclaimed softwood that have been exposed in the rain, sun and wind for hundred year. Just a few square meters of wall covering panels bring your room interior in a memorable accent, and will create the warmth and cosines.