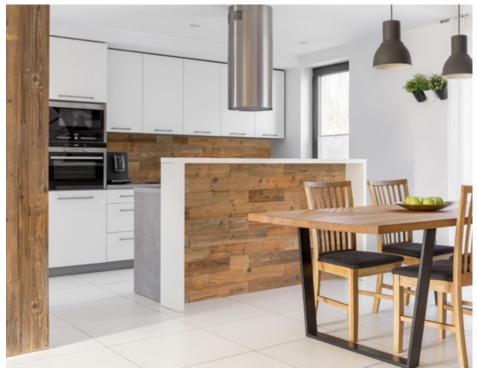

### **About Wooden Wall Design**

Wooden Wall Design provide wooden wall panels to highlight the wall, making it a work of art in any interior. Wooden panels are an innovative and unique handmade products for wall covering. They are made of various tree species, different length, width and thickness of the components, which are combined to the base in beautiful article. Surface has different shades - from grey to brown, from light yellow to black. Some of our panels are made from reclaimed softwood that have been exposed in the rain, sun and wind for hundred year. Just a few square meters of wall covering panels bring your room interior in a memorable accent, and will create the warmth and cosines.