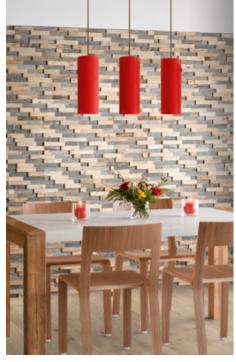

### **About Wooden Wall Design**

Wooden Wall Design provide wooden wall panels to highlight the wall, making it a work of art in any interior. Wooden panels are an innovative and unique handmade products for wall covering. They are made of various tree species, different length, width and thickness of the components, which are combined to the base in beautiful article. Surface has different shades - from grey to brown, from light yellow to black. Some of our panels are made from reclaimed softwood that have been exposed in the rain, sun and wind for hundred year. Just a few square meters of wall covering panels bring your room interior in a memorable accent, and will create the warmth and cosines.