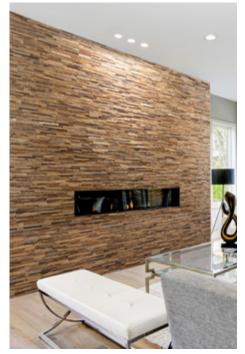

### **About Wooden Wall Design**

Wooden Wall Design provide wooden wall panels to highlight the wall, making it a work of art in any interior. Wooden panels are an innovative and unique handmade products for wall covering. They are made of various tree species, different length, width and thickness of the components, which are combined to the base in beautiful article. Surface has different shades - from grey to brown, from light yellow to black. Some of our panels are made from reclaimed softwood that have been exposed in the rain, sun and wind for hundred year. Just a few square meters of wall covering panels bring your room interior in a memorable accent, and will create the warmth and cosines.