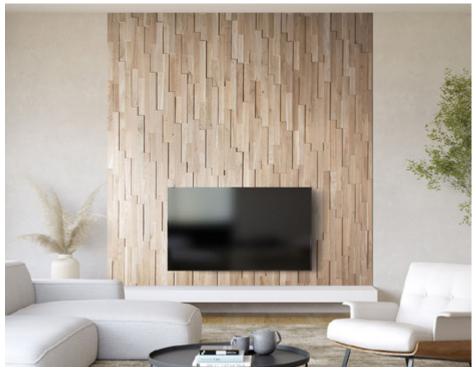

### VALUESS FILES Wood species: oak Surface: 3D Panel size: 600 mm x 150 mm

Thickness: 13 - 16 mm