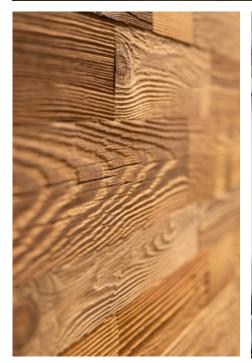

### **About Wooden Wall Design**

Wooden Wall Design provide wooden wall panels to highlight the wall, making it a work of art in any interior. Wooden panels are an innovative and unique handmade products for wall covering. They are made of various tree species, different length, width and thickness of the components, which are combined to the base in beautiful article. Surface has different shades - from grey to brown, from light yellow to black. Some of our panels are made from reclaimed softwood that have been exposed in the rain, sun and wind for hundred year. Just a few square meters of wall covering panels bring your room interior in a memorable accent, and will create the warmth and cosines.