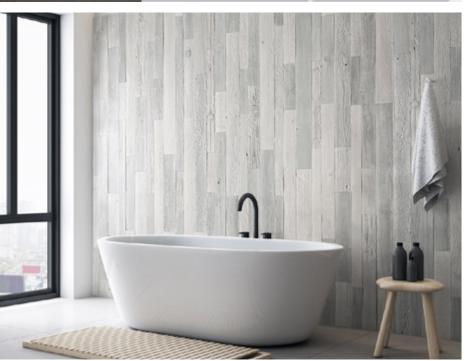

# Wood species: reclaimed softwood Surface: flat Panel size: 320/590/1180 x 60/80/100 mm Thickness: 10 mm