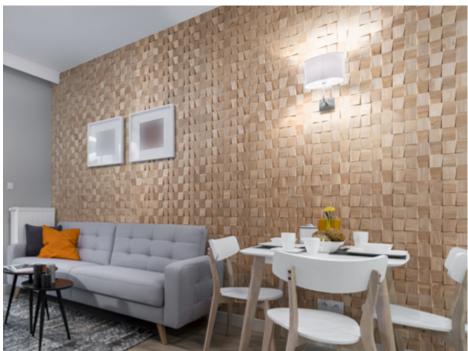

### VALUESS FILES Wood species: oak Surface: 3D Panel size: 600 mm x 150 mm

Thickness: 13 - 16 mm