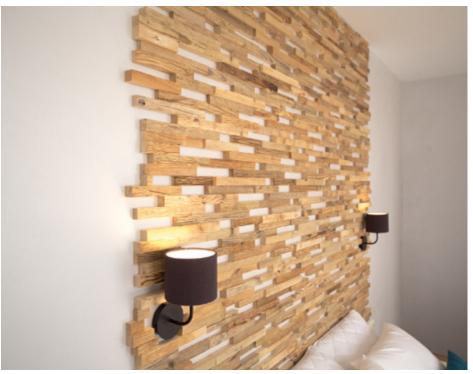

### **About Wooden Wall Design**

Wooden Wall Design provide wooden wall panels to highlight the wall, making it a work of art in any interior. Wooden panels are an innovative and unique handmade products for wall covering. They are made of various tree species, different length, width and thickness of the components, which are combined to the base in beautiful article. Surface has different shades - from grey to brown, from light yellow to black. Some of our panels are made from reclaimed softwood that have been exposed in the rain, sun and wind for hundred year. Just a few square meters of wall covering panels bring your room interior in a memorable accent, and will create the warmth and cosines.