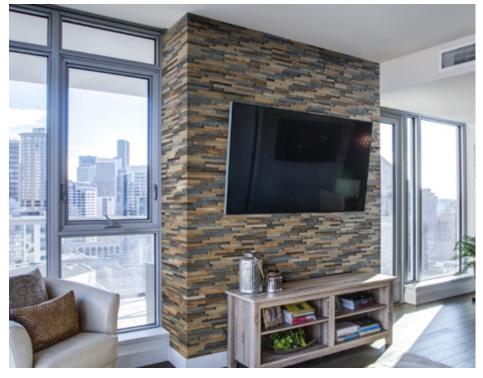

### **About Wooden Wall Design**

Wooden Wall Design provide wooden wall panels to highlight the wall, making it a work of art in any interior. Wooden panels are an innovative and unique handmade products for wall covering. They are made of various tree species, different length, width and thickness of the components, which are combined to the base in beautiful article. Surface has different shades - from grey to brown, from light yellow to black. Some of our panels are made from reclaimed softwood that have been exposed in the rain, sun and wind for hundred year. Just a few square meters of wall covering panels bring your room interior in a memorable accent, and will create the warmth and cosines.