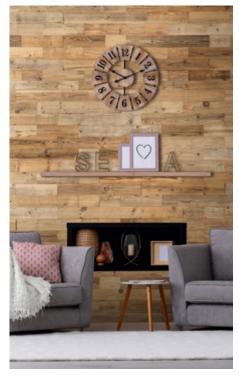

e made of various tree species, different length, width and thickness of the components, which are combined to the base in beautiful article. Surface has different shades - from grey to brown, from light yellow to black. Some of our panels are made from reclaimed softwood that have been exposed in the rain, sun and wind for hundred year. Just a few square meters of wall covering panels bring your room interior in a memorable accent, and will create the warmth and cosines.











































































# Wood species: reclaimed softwood Surface: flat Panel size: 720 mm x 100 mm Thickness: 16 mm







































## Wood species: reclaimed wood softwood Surface: flat Panel size: 720/360/180 mm x 100 mm Thickness: 16 mm

















































# Wood species: reclaimed softwood Surface: flat Panel size: 320/590/1180 x 60/80/100 mm Thickness: 10 mm









### Wood species: reclaimed softwood Surface: flat Panel size: 140/320/590 x 60/80/100 mm

60/80/100 mm Thickness: 10 mm









# Wood species: reclaimed softwood Surface: flat Panel size: 320/590/1180 x 60/80/100 mm Thickness: 10 mm









### Wood species: reclaimed softwood Surface: flat Panel size: 140/320/590 x 60/80/100 mm









### Valloanel OZO Wood species: oak Surface: 3D Panel size: 320/590/1180 x 60/80/100 mm

60/80/100 mm Thickness: 4/7 mm









### Val pane OZO Lite Wood species: oak Surface: 3D Panel size: 140/320/590 x 60/80/100 mm



Thickness: 4/7 mm







### Wood species: reclaimed softwood Surface: flat