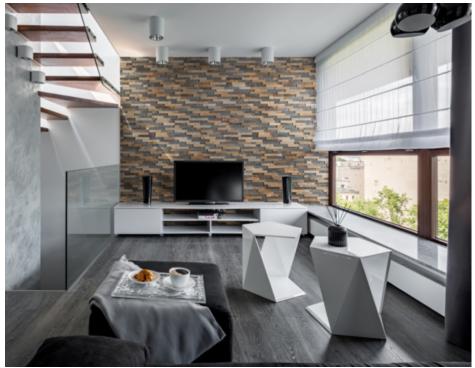

### **About Wooden Wall Design**

Wooden Wall Design provide wooden wall panels to highlight the wall, making it a work of art in any interior. Wooden panels are an innovative and unique handmade products for wall covering. They are made of various tree species, different length, width and thickness of the components, which are combined to the base in beautiful article. Surface has different shades - from grey to brown, from light yellow to black. Some of our panels are made from reclaimed softwood that have been exposed in the rain, sun and wind for hundred year. Just a few square meters of wall covering panels bring your room interior in a memorable accent, and will create the warmth and cosines.