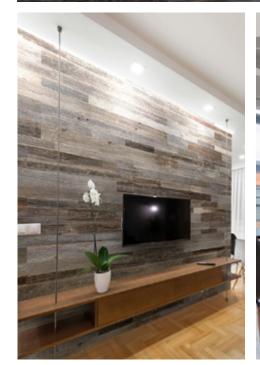

# Wood species: reclaimed softwood Surface: flat Panel size: 320/590/1180 x 60/80/100 mm Thickness: 10 mm

### Wood species: reclaimed softwood Surface: flat

Panel size: 320/590/1180 x

60/80/100 mm Thickness:10 mm