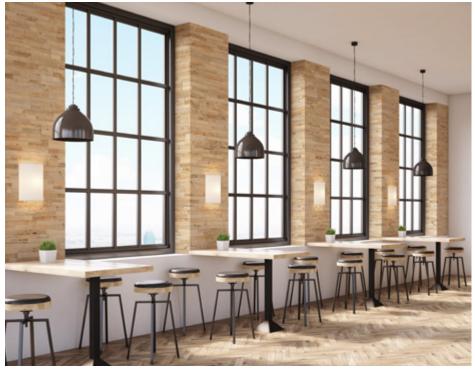

highlight the wall, making it a work of art in any interior. Wooden panels are an innovative and unique handmade products for wall covering. They are made of various tree species, different length, width and thickness of the components, which are combined to the base in beautiful article. Surface has different shades - from grey to brown, from light yellow to black. Some of our panels are made from reclaimed softwood that have been exposed in the rain, sun and wind for hundred year. Just a few square meters of wall covering panels bring your room interior in a memorable accent, and will create the warmth and cosines.











































































# Wood species: reclaimed softwood Surface: flat Panel size: 720 mm x 100 mm Thickness: 16 mm







































## Wood species: reclaimed wood softwood Surface: flat Panel size: 720/360/180 mm x 100 mm Thickness: 16 mm

















































# Wood species: reclaimed softwood Surface: flat Panel size: 320/590/1180 x 60/80/100 mm Thickness: 10 mm









### Wood species: reclaimed softwood Surface: flat Panel size: 140/320/590 x 60/80/100 mm

60/80/100 mm Thickness: 10 mm









# Wood species: reclaimed softwood Surface: flat Panel size: 320/590/1180 x 60/80/100 mm Thickness: 10 mm









### Wood species: reclaimed softwood Surface: flat Panel size: 140/320/590 x 60/80/100 mm









### Valloanel OZO Wood species: oak Surface: 3D Panel size: 320/590/1180 x 60/80/100 mm

60/80/100 mm Thickness: 4/7 mm









### Val pane OZO Lite