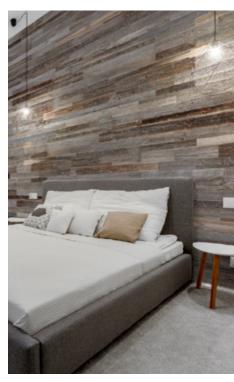

# Wood species: reclaimed softwood Surface: flat Panel size: 320/590/1180 x 60/80/100 mm Thickness: 10 mm

### Wood species: reclaimed softwood Surface: flat

Panel size: 320/590/1180 x

60/80/100 mm Thickness:10 mm