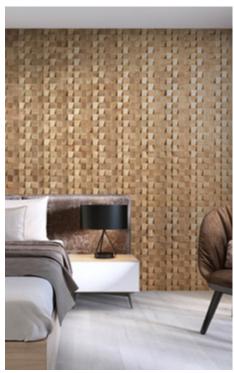

### Valloanel OZO Wood species: oak Surface: 3D Panel size: 320/590/1180 x 60/80/100 mm

60/80/100 mm Thickness: 4/7 mm