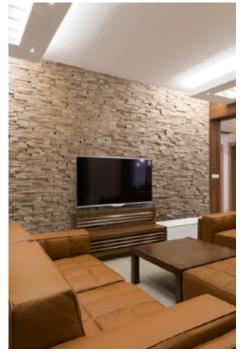

### **About Wooden Wall Design**

Wooden Wall Design provide wooden wall panels to highlight the wall, making it a work of art in any interior. Wooden panels are an innovative and unique handmade products for wall covering. They are made of various tree species, different length, width and thickness of the components, which are combined to the base in beautiful article. Surface has different shades - from grey to brown, from light yellow to black. Some of our panels are made from reclaimed softwood that have been exposed in the rain, sun and wind for hundred year. Just a few square meters of wall covering panels bring your room interior in a memorable accent, and will create the warmth and cosines.