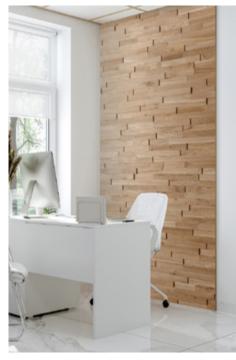

### Valloanel OZO Wood species: oak Surface: 3D Panel size: 320/590/1180 x 60/80/100 mm

60/80/100 mm Thickness: 4/7 mm