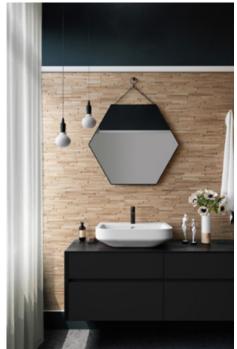

### VALUESS FILES Wood species: oak Surface: 3D Panel size: 600 mm x 150 mm

Thickness: 13 - 16 mm