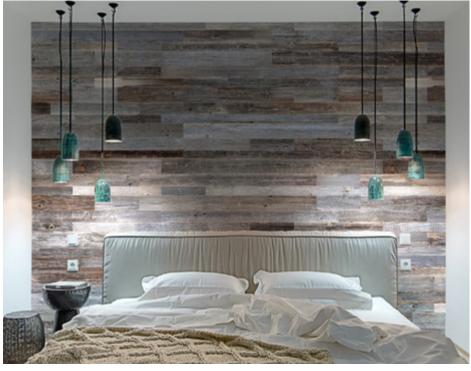

### Valloanel OZO Wood species: oak Surface: 3D Panel size: 320/590/1180 x 60/80/100 mm

60/80/100 mm Thickness: 4/7 mm

### Val pane OZO Lite Wood species: oak Surface: 3D Panel size: 140/320/590 x 60/80/100 mm

Thickness: 4/7 mm