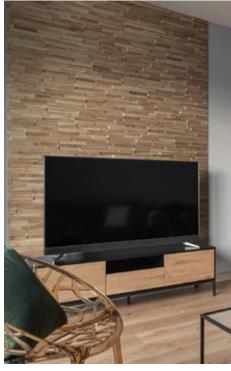

### Val pane OZO Lite Wood species: oak Surface: 3D Panel size: 140/320/590 x 60/80/100 mm

Thickness: 4/7 mm