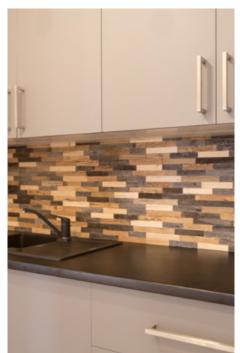

### **About Wooden Wall Design**

Wooden Wall Design provide wooden wall panels to highlight the wall, making it a work of art in any interior. Wooden panels are an innovative and unique handmade products for wall covering. They are made of various tree species, different length, width and thickness of the components, which are combined to the base in beautiful article. Surface has different shades - from grey to brown, from light yellow to black. Some of our panels are made from reclaimed softwood that have been exposed in the rain, sun and wind for hundred year. Just a few square meters of wall covering panels bring your room interior in a memorable accent, and will create the warmth and cosines.