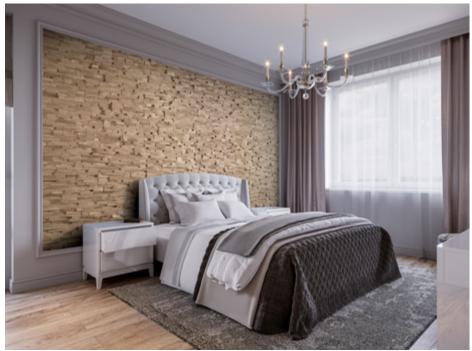

### **About Wooden Wall Design**

Wooden Wall Design provide wooden wall panels to highlight the wall, making it a work of art in any interior. Wooden panels are an innovative and unique handmade products for wall covering. They are made of various tree species, different length, width and thickness of the components, which are combined to the base in beautiful article. Surface has different shades - from grey to brown, from light yellow to black. Some of our panels are made from reclaimed softwood that have been exposed in the rain, sun and wind for hundred year. Just a few square meters of wall covering panels bring your room interior in a memorable accent, and will create the warmth and cosines.