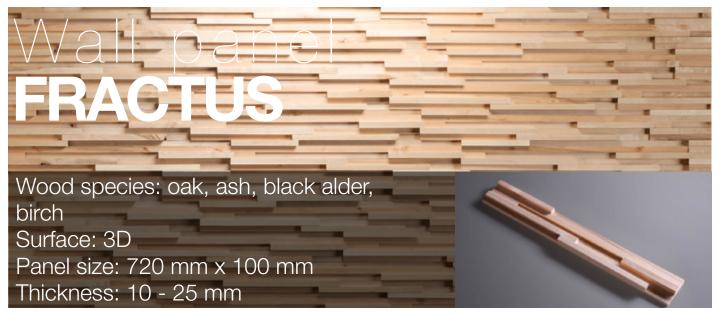

ing it a work of art in any interior. Wooden panels are an innovative and unique handmade products for wall covering. They are made of various tree species, different length, width and thickness of the components, which are combined to the base in beautiful article. Surface has different shades - from grey to brown, from light yellow to black. Some of our panels are made from reclaimed softwood that have been exposed in the rain, sun and wind for hundred year. Just a few square meters of wall covering panels bring your room interior in a memorable accent, and will create the warmth and cosines.











































































# Wood species: reclaimed softwood Surface: flat Panel size: 720 mm x 100 mm Thickness: 16 mm







































## Wood species: reclaimed wood softwood Surface: flat Panel size: 720/360/180 mm x 100 mm Thickness: 16 mm

















































# Wood species: reclaimed softwood Surface: flat Panel size: 320/590/1180 x 60/80/100 mm Thickness: 10 mm









### Wood species: reclaimed softwood Surface: flat Panel size: 140/320/590 x 60/80/100 mm

60/80/100 mm Thickness: 10 mm









# Wood species: reclaimed softwood Surface: flat Panel size: 320/590/1180 x 60/80/100 mm Thickness: 10 mm









### Wood species: reclaimed softwood Surface: flat Panel size: 140/320/590 x 60/80/100 mm









### Valloanel OZO Wood species: oak Surface: 3D Panel size: 320/590/1180 x 60/80/100 mm

60/80/100 mm Thickness: 4/7 mm









### Val pane OZO Lite Wood species: oak Surfa